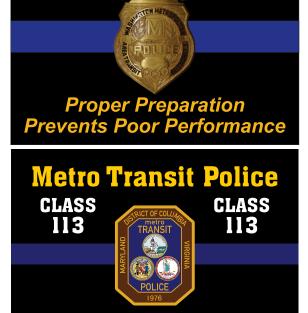

# Military Police Fire ROTC, High School

METRO POLICE GUIDONS below sized 3X4' are \$130 Only time where pricing would be increased would be for redrawing artwork. Normally we charge \$25 to \$40 for redrawing a logo/patch. All Prices subject to change.