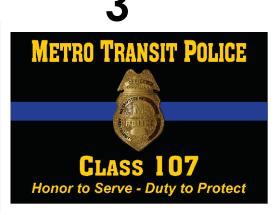

### Guidons & Flags

### Military Police Fire ROTC, High School

Diverse - yet Undivided

A

В

**GUIDON PAGE 4 OF 7. HARDWARE ON PAGE 7** 