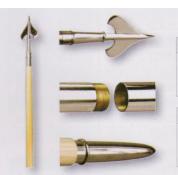

#### GUIDON POLE SET - With 2-Section Natural Oak Finish Pole

| WITH SILVER FITTINGS                      | ITEM#  | HEIGHT | DIAMETER | 1-11     | 12+      | LBS. |
|-------------------------------------------|--------|--------|----------|----------|----------|------|
| Each set comes complete with Silver Metal | 050531 | 7'     | 1-1/4"   | \$185.00 | \$174.00 | 4.6  |
| Army Spear, Chrome Plated Brass Screw     | 050532 | 8'     | 1-1/4"   | 194.00   | 185.00   | 5.1  |
| Joint and Chrome Plated Bottom Ferrule.   | 050533 | 9'     | 1-1/4"   | 207.00   | 196.00   | 5.4  |

| WITH GOLD FITTINGS                                                             | ITEM#  | HEIGHT | DIAMETER | 1-11     | 12+      | LBS. |
|--------------------------------------------------------------------------------|--------|--------|----------|----------|----------|------|
| Each set comes complete with Brass Plat-                                       | 050545 | 7'     | 1-1/4"   | \$161.00 | \$152.00 | 4.6  |
| ed Metal Army Spear, Brass Plated Screw Joint and Brass Plated Bottom Ferrule. | 050546 | 8'     | 1-1/4"   | 172.00   | 161.00   | 5.1  |
|                                                                                | 050547 | 9'     | 1-1/4"   | 183.00   | 174.00   | 5.4  |