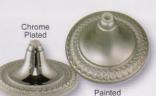

#### **GUIDON POLE STANDS**

These easily movable, cast stands come complete with our Guidon Pole Bottom Ferrule Adapter as shown below. The pricing below includes the adapter - no need to order the adapter as a separate item. Not intended for outdoor display.

| ITEM   | DESCRIPTION                 | DIA. | HT.    | PRICE    | LBS. |
|--------|-----------------------------|------|--------|----------|------|
| 050551 | SILVER CHROME PLATED FINISH | 12"  | 4-3/4" | \$311.00 | 17   |
| 050552 | SILVER PAINTED FINISH       | 12"  | 4-3/4" | 197.00   | 17   |