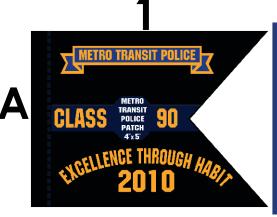

# Military Police Fire ROTC, High School

METRO POLICE GUIDONS below sized 3X4' are \$130 Only time where pricing would be increased would be for redrawing artwork. Normally we charge \$25 to \$40 for redrawing a logo/patch. All Prices subject to change.