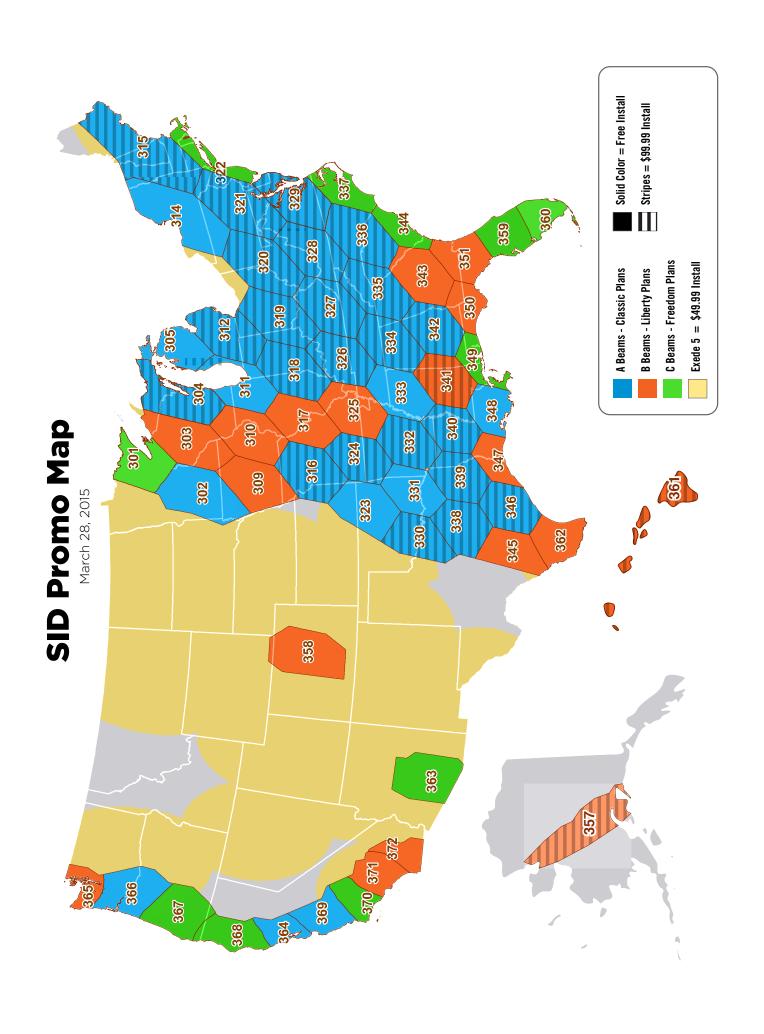

# PLANS & PRICING FOR PROMOTION A

|            | DATA               | SPEEDS                                  | EXTRAS                                                               | PRICE                    |
|------------|--------------------|-----------------------------------------|----------------------------------------------------------------------|--------------------------|
| CLASSIC 10 | 10 GB<br>per month | 12 MBPS<br>DOWNLOAD<br>3 MBPS<br>UPLOAD | Late Night Free Zone:  "Unmetered access from 12 midnight - 5 a.m.   | \$ <b>49</b> .99/mo      |
|            | DATA               | SPEEDS                                  | EXTRAS                                                               | PRICE                    |
| CLASSIC 15 | 15 GB<br>per month | 12 MBPS<br>DOWNLOAD<br>3 MBPS<br>UPLOAD | Late Night Free Zone:  "> Unmetered access from 12 midnight - 5 a.m. | \$ <b>79</b> .99/mo      |
|            | 2.5                |                                         | TVT2.4.0                                                             |                          |
|            | DATA               | SPEEDS                                  | EXTRAS                                                               | PRICE                    |
| CLASSIC 25 | 25 GB<br>per month | 12 MBPS<br>DOWNLOAD<br>3 MBPS<br>UPLOAD | Late Night Free Zone:  "> Unmetered access from 12 midnight - 5 a.m. | \$129 <sup>.99</sup> /mo |

## PLANS & PRICING FOR PROMOTION B

|              | PRIORITY DATA        | SPEEDS                                  | EXTRAS                                                                                     | PRICE                                           |
|--------------|----------------------|-----------------------------------------|--------------------------------------------------------------------------------------------|-------------------------------------------------|
| ESSENTIAL 10 | 10 GB                | 12 MBPS<br>DOWNLOAD<br>3 MBPS<br>UPLOAD | Early Bird Free Zone  "> Unmetered access from 3 a.m 8 a.m.                                | \$49.99/mo                                      |
|              | PRIORITY DATA        | SPEEDS                                  | EXTRAS                                                                                     | PRICE PRICE!                                    |
| LIBERTY 12   | 12 GB + Liberty Pass | 12 MBPS<br>DOWNLOAD<br>3 MBPS<br>UPLOAD | <ul><li>Liberty Pass</li><li>» 1-5 Mbps download speeds after Priority Data used</li></ul> | \$69.99/mo<br>\$49.99/mo<br>for first 3 months  |
|              | PRIORITY DATA        | SPEEDS                                  | EXTRAS                                                                                     | PRICE                                           |
| LIBERTY 18   | 18 GB + Liberty Pass | 12 MBPS<br>DOWNLOAD<br>3 MBPS<br>UPLOAD | <ul><li>Liberty Pass</li><li>» 1-5 Mbps download speeds after Priority Data used</li></ul> | \$99.99/mo<br>\$69.99/mo<br>for first 3 months  |
|              | PRIORITY DATA        | SPEEDS                                  | EXTRAS                                                                                     | PRICE                                           |
| LIBERTY 30   | 30 GB + Liberty Pass | 12 MBPS<br>DOWNLOAD<br>3 MBPS<br>UPLOAD | <ul><li>Liberty Pass</li><li>» 1-5 Mbps download speeds after Priority Data used</li></ul> | \$149.99/mo<br>\$99.99/mo<br>for first 3 months |

### PLANS & PRICING FOR PROMOTION C