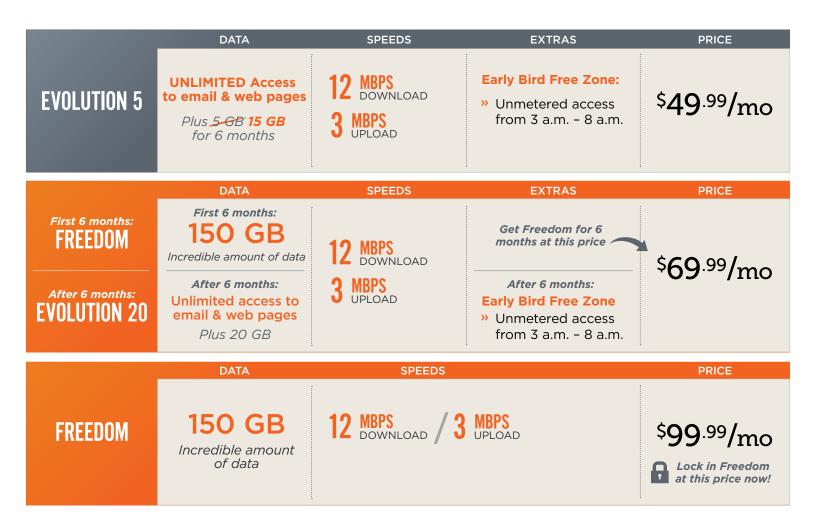

# PLANS & PRICING FOR PROMOTION A

|            | DATA               | SPEEDS                                  | EXTRAS                                                               | PRICE                    |
|------------|--------------------|-----------------------------------------|----------------------------------------------------------------------|--------------------------|
| CLASSIC 10 | 10 GB<br>per month | 12 MBPS<br>DOWNLOAD<br>3 MBPS<br>UPLOAD | Late Night Free Zone:  "Unmetered access from 12 midnight - 5 a.m.   | \$ <b>49</b> .99/mo      |
|            | DATA               | SPEEDS                                  | EXTRAS                                                               | PRICE                    |
| CLASSIC 15 | 15 GB<br>per month | 12 MBPS<br>DOWNLOAD<br>3 MBPS<br>UPLOAD | Late Night Free Zone:  "> Unmetered access from 12 midnight - 5 a.m. | \$ <b>79</b> .99/mo      |
|            | 2.5                |                                         | TVT2.4.0                                                             |                          |
|            | DATA               | SPEEDS                                  | EXTRAS                                                               | PRICE                    |
| CLASSIC 25 | 25 GB<br>per month | 12 MBPS<br>DOWNLOAD<br>3 MBPS<br>UPLOAD | Late Night Free Zone:  "> Unmetered access from 12 midnight - 5 a.m. | \$129 <sup>.99</sup> /mo |

## PLANS & PRICING FOR PROMOTION B

|              | PRIORITY DATA        | SPEEDS                                  | EXTRAS                                                                                     | PRICE                                           |
|--------------|----------------------|-----------------------------------------|--------------------------------------------------------------------------------------------|-------------------------------------------------|
| ESSENTIAL 10 | 10 GB                | 12 MBPS<br>DOWNLOAD<br>3 MBPS<br>UPLOAD | Early Bird Free Zone  "> Unmetered access from 3 a.m 8 a.m.                                | \$49.99/mo                                      |
|              | PRIORITY DATA        | SPEEDS                                  | EXTRAS                                                                                     | PRICE PRICE!                                    |
| LIBERTY 12   | 12 GB + Liberty Pass | 12 MBPS<br>DOWNLOAD<br>3 MBPS<br>UPLOAD | <ul><li>Liberty Pass</li><li>» 1-5 Mbps download speeds after Priority Data used</li></ul> | \$69.99/mo<br>\$49.99/mo<br>for first 3 months  |
|              | PRIORITY DATA        | SPEEDS                                  | EXTRAS                                                                                     | PRICE                                           |
| LIBERTY 18   | 18 GB + Liberty Pass | 12 MBPS<br>DOWNLOAD<br>3 MBPS<br>UPLOAD | <ul><li>Liberty Pass</li><li>» 1-5 Mbps download speeds after Priority Data used</li></ul> | \$99.99/mo<br>\$69.99/mo<br>for first 3 months  |
|              | PRIORITY DATA        | SPEEDS                                  | EXTRAS                                                                                     | PRICE                                           |
| LIBERTY 30   | 30 GB + Liberty Pass | 12 MBPS<br>DOWNLOAD<br>3 MBPS<br>UPLOAD | <ul><li>Liberty Pass</li><li>» 1-5 Mbps download speeds after Priority Data used</li></ul> | \$149.99/mo<br>\$99.99/mo<br>for first 3 months |

### PLANS & PRICING FOR PROMOTION C