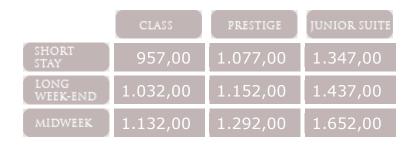

## Room: Double

Rates for 3/4 nights per person, including breakfast. National and bank holidays excluded. Short Stay: 3 nights from Sunday to Wednesday. Long Week-end: 3 nights from Thursday to Sunday. MidWeek: 4 nights from Sunday to Thursday.