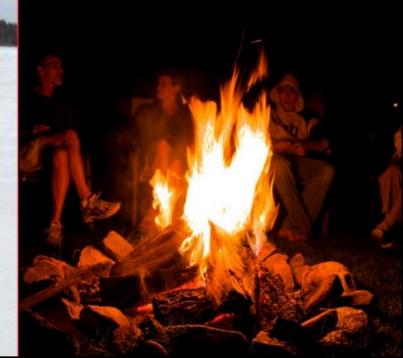

#### DAY TWO -, Wednesday, December 6th

- EARLY AM Breakfast in selected hotel
- 08:30 Departure for the activities
- 09:00-11:15 Trekking with snow-shoes and Orienteering
- 11:15-13:30 Fish rod construction and ice lake fishing.
- 13:30-14:30 Lunch break in a forest hut
- 15: 30-16:30 Lake drysuit rescue saving
- 17:00-18:15 Archery and Campfire Competition 19:00 Dinner
- 21:30 Back to hotel