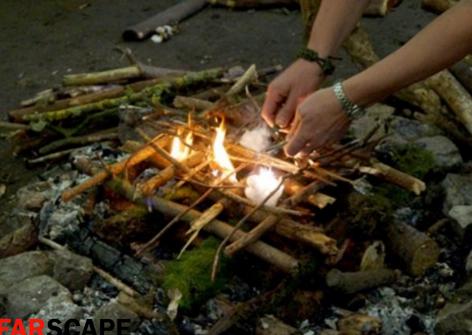

#### DAY TWO -, Wednesday, December 6th

- EARLY AM Breakfast in selected hotel
- 08:30 Departure for the activities
- 09:00-11:15 Trekking with snow-shoes and Orienteering
- 11:15-13:30 Fish rod construction and ice lake fishing.
- 13:30-14:30 Lunch break in a forest hut
- 15: 30-16:30 Lake drysuit rescue saving
- 17:00-18:15 Archery and Campfire Competition 19:00 Dinner
- 21:30 Back to hotel