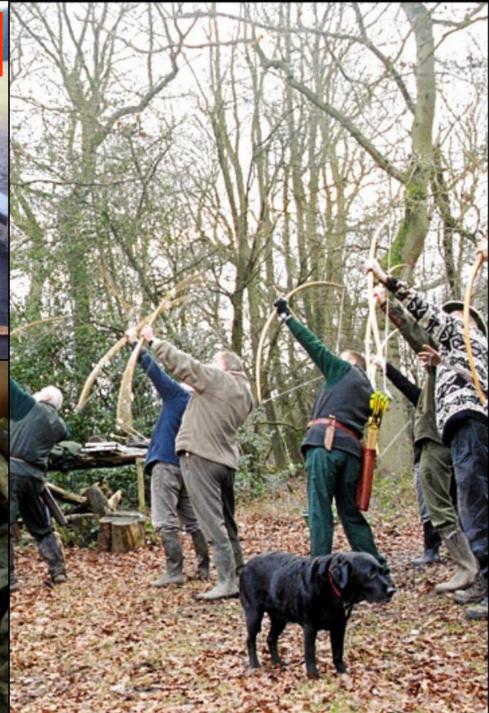

#### DAY TWO -, Wednesday, December 6th

- EARLY AM Breakfast in selected hotel
- 08:30 Departure for the activities
- 09:00-11:15 Trekking with snow-shoes and Orienteering
- 11:15-13:30 Fish rod construction and ice lake fishing.
- 13:30-14:30 Lunch break in a forest hut
- 15: 30-16:30 Lake drysuit rescue saving
- 17:00-18:15 Archery and Campfire Competition 19:00 Dinner
- 21:30 Back to hotel