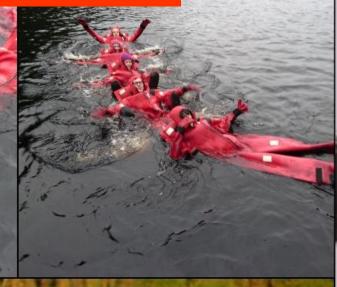

#### DAY TWO -, Wednesday, December 6th

- EARLY AM Breakfast in selected hotel
- 08:30 Departure for the activities
- 09:00-11:15 Trekking with snow-shoes and Orienteering
- 11:15-13:30 Fish rod construction and ice lake fishing.
- 13:30-14:30 Lunch break in a forest hut
- 15: 30-16:30 Lake drysuit rescue saving
- 17:00-18:15 Archery and Campfire Competition 19:00 Dinner
- 21:30 Back to hotel