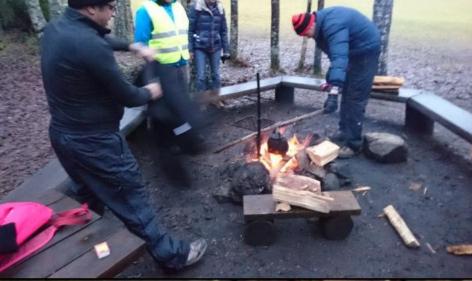

#### DAY TWO -, Wednesday, December 6th

- EARLY AM Breakfast in selected hotel
- 08:30 Departure for the activities
- 09:00-11:15 Trekking with snow-shoes and Orienteering
- 11:15-13:30 Fish rod construction and ice lake fishing.
- 13:30-14:30 Lunch break in a forest hut
- 15: 30-16:30 Lake drysuit rescue saving
- 17:00-18:15 Archery and Campfire Competition 19:00 Dinner
- 21:30 Back to hotel