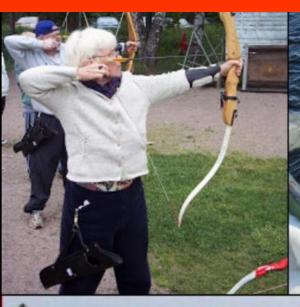

#### DAY TWO -, Wednesday, December 6th

- EARLY AM Breakfast in selected hotel
- 08:30 Departure for the activities
- 09:00-11:15 Trekking with snow-shoes and Orienteering
- 11:15-13:30 Fish rod construction and ice lake fishing.
- 13:30-14:30 Lunch break in a forest hut
- 15: 30-16:30 Lake drysuit rescue saving
- 17:00-18:15 Archery and Campfire Competition 19:00 Dinner
- 21:30 Back to hotel