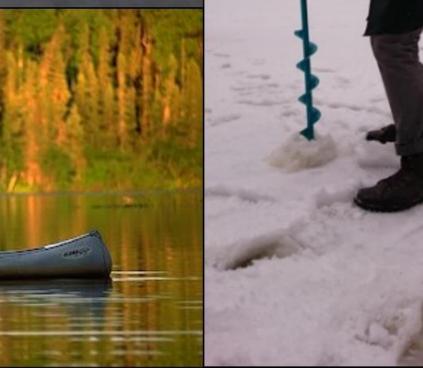

#### WOW EXPERIENCE

DAY TWO – Wednesday, December 6th ACTIVITIES IN THE FOREST AND THE LAKE.

#### DAY TWO : FISHING & ICE LAKE RESCUING

6.0

FARSCAPE Explore. Experience. Enjoy