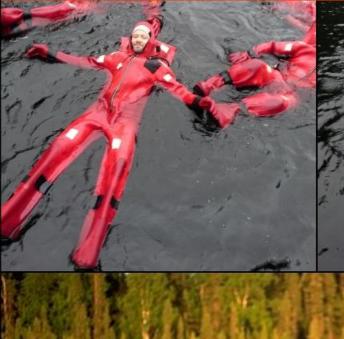

#### DAY TWO -, Wednesday, December 6th

- EARLY AM Breakfast in selected hotel
- 08:30 Departure for the activities
- 09:00-11:15 Trekking with snow-shoes and Orienteering
- 11:15-13:30 Fish rod construction and ice lake fishing.
- 13:30-14:30 Lunch break in a forest hut
- 15: 30-16:30 Lake drysuit rescue saving
- 17:00-18:15 Archery and Campfire Competition 19:00 Dinner
- 21:30 Back to hotel