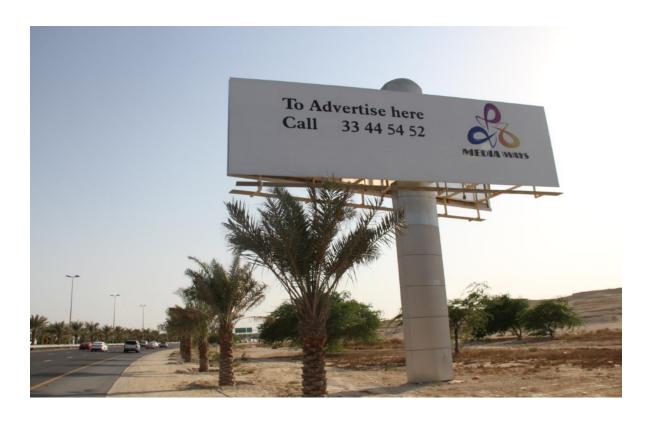

TYPE: PRISMA

SIZE: 9 X 3 MTR - FACES: 3 PRINTING ITEM: GRAY BACK

**MW024:** Unipole - located at Zallaq Highway, which is a busy road to highly attended facilities such as Bahrain Petroleum Company, Bahrain University, Riffa views, Tatweer, Bahrain Sofitel and Bahrain International Circuit.

Type: Unipole

SIZE: 10 X 4 MTR - FACES: 2

PRINTING ITEM: FRONTLIT

**MWo13**: Unipole – light board. The Only board located at the busy king Faisal highway east side.

TYPE: PRISMA

Size: 10 X 4 MTR - FACES: 3