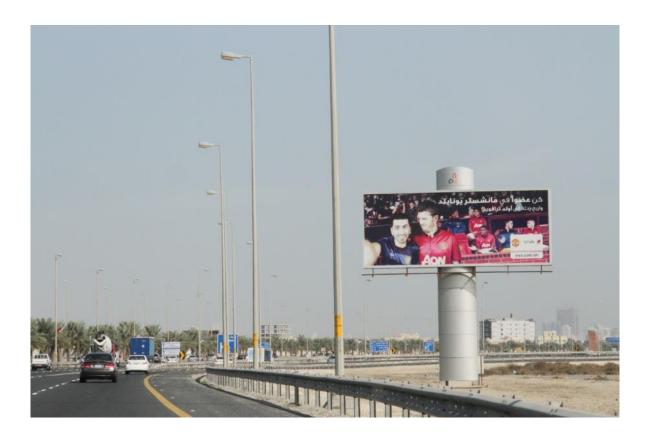

Type: Unipole

SIZE: 10 X 4 MTR - FACES: 1 PRINTING ITEM: FRONTLIT

**MWoo5**: Unipole -light board - located at Sheikh Isa Bin Salman Highway, which is at the entrance to Bahrain from Saudi causeway.

Type: Unipole

Size: 10 X 4 MTR - FACES: 1

**MWoo6:** Unipole -light board - located at Sheikh Isa Bin Salman Highway, which is at the entrance to Bahrain from Saudi causeway.

Type: Unipole

Size: 10 X 4 MTR - FACES: 1

MWoo7: Unipole -light board - located at Muharaq on the road from/to the airport from/to Manama.