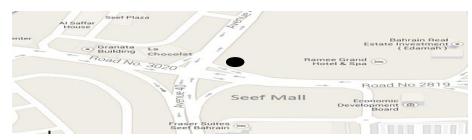

#### LOCATION MAP:

**MWSeef**: Megacoms located at the highest visible and prime main Seef road entering to and exiting from Bahrain main shopping area. The only illuminated Megacoms in Bahrain.

TYPE: MEGACOM

SIZE: 3X 4 MTR - FACES: 2 PRINTING ITEM: BACKLIT **MWSeef**: Megacoms located at the highest visible and prime main Seef road entering to and exiting from Bahrain main shopping area. The only illuminated Megacoms in Bahrain.

TYPE: MEGACOM

SIZE: 3X 4 MTR - FACES: 2 PRINTING ITEM: BACKLIT 60 advertising locations outdoor and indoor of the Bahrain Exhibition Center.

The Bahrain Exhibition and Convention Authority signed a partnership contract with Media Ways Company on 6 June 2013 for marketing promotion, supply, installation and management of all available advertisement locations within the Bahrain International Exhibition and Convention Centre.