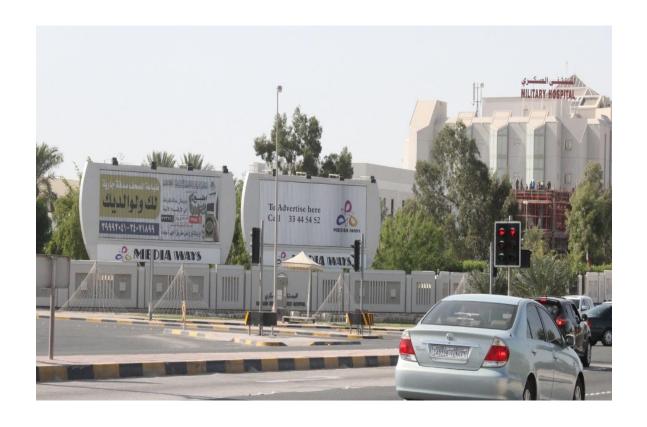

Type: Unipole

Size: 10 X 4 MTR - FACES: 2

**MW009 & MW010:** Prisma -light board. Located in Riffa Wadi El Sail and facing busy traffic signals at the corners of the Military Hospital and opposite to the busy fast food drive through shopping area.

TYPE : PRISMA

SIZE: 9 X 3 MTR - FACES: 3 PRINTING ITEM: GRAY BACK

**MW011 & MW012:** Prisma -light board. Located in Riffa Wadi El Sail and facing busy traffic signals at the corners of the Military Hospital and opposite to the busy Riffa gas station.