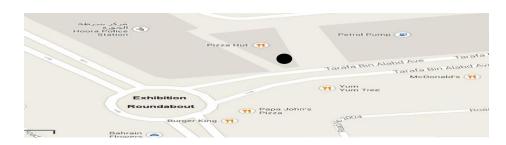

## MWo23: Flags.

Type: Flags
Size: 4 X 1 M
PRINTING ITEM
FLEX

**MWo25:** Unipole - located at Bahrain International Exhibition & Convention Center. Highly visible facing traffic signals leading to Exhibition Center, the busy Geant shopping Center, Danna Mall, LMRA and Sanabis business Area.