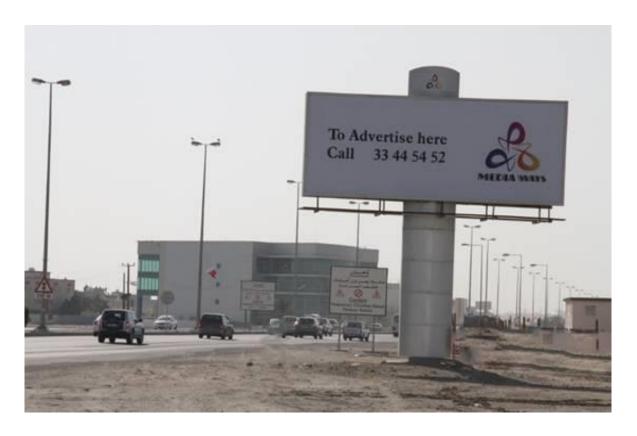

TYPE: PRISMA

SIZE: 9 X 3 MTR - FACES: 3 PRINTING ITEM: GRAY BACK

**MW024:** Unipole - located at Zallaq Highway, which is a busy road to highly attended facilities such as Bahrain Petroleum Company, Bahrain University, Riffa views, Tatweer, Bahrain Sofitel and Bahrain International Circuit.