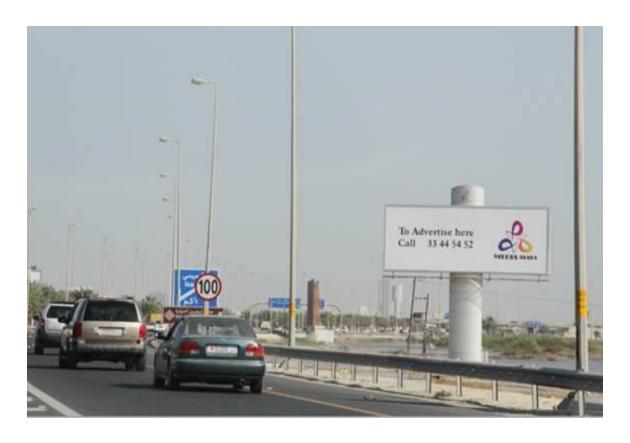

Type: Unipole

Size: 10 X 4 MTR - FACES: 2

PRINTING ITEM: FRONTLIT

**MWoo8:** Unipole -light board - located at Sitra Highway beside the Applied science University and at the road where the main car agencies and show rooms are located.

Type: Unipole

Size: 10 X 4 MTR - FACES: 2

**MW009 & MW010:** Prisma -light board. Located in Riffa Wadi El Sail and facing busy traffic signals at the corners of the Military Hospital and opposite to the busy fast food drive through shopping area.