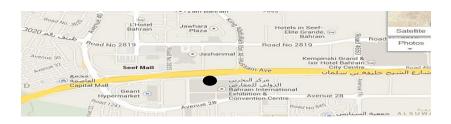

#### LOCATION MAP:

**MWSeef**: Megacoms located at the highest visible and prime main Seef road entering to and exiting from Bahrain main shopping area. The only illuminated Megacoms in Bahrain.

TYPE: MEGACOM