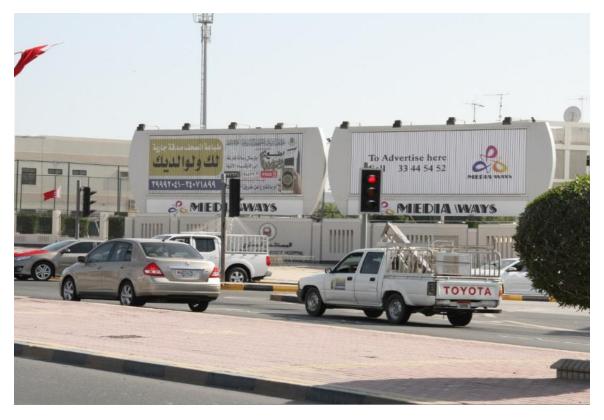

Type: Unipole

SIZE: 10 X 4 MTR - FACES: 2

PRINTING ITEM: FRONTLIT

**MWo13**: Unipole – light board. The Only board located at the busy king Faisal highway east side.

TYPE: PRISMA

Size: 10 X 4 MTR - FACES: 3