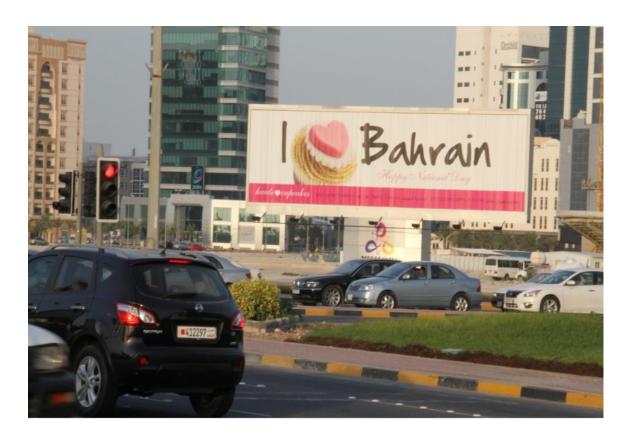

A network of 10 outdoor media sites located at the highest visible and prime location in Bahrain given it is distributed along the main Seef road entering to and exiting from Bahrain main shopping area, specifically the Bahrain City Center mall. It consists of attractively designed Megacoms. It is worth highlighting that they are the only illuminated Megacoms in Bahrain.

#### LOCATION MAP:

**MWSeef**: Megacoms located at the highest visible and prime main Seef road entering to and exiting from Bahrain main shopping area. The only illuminated Megacoms in Bahrain.

TYPE: MEGACOM

SIZE: 3X 4 MTR - FACES: 2 PRINTING ITEM: BACKLIT **MWSeef**: Megacoms located at the highest visible and prime main Seef road entering to and exiting from Bahrain main shopping area. The only illuminated Megacoms in Bahrain.