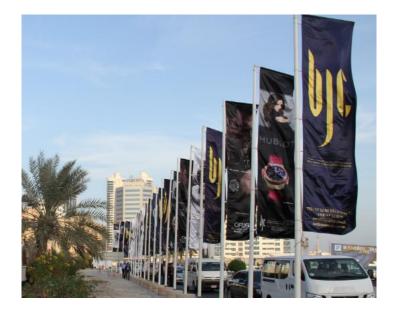

## MWo23: Flags.

Type: Flags
Size: 4 X 1 M
PRINTING ITEM
FLEX

**MWo25:** Unipole - located at Bahrain International Exhibition & Convention Center. Highly visible facing traffic signals leading to Exhibition Center, the busy Geant shopping Center, Danna Mall, LMRA and Sanabis business Area.