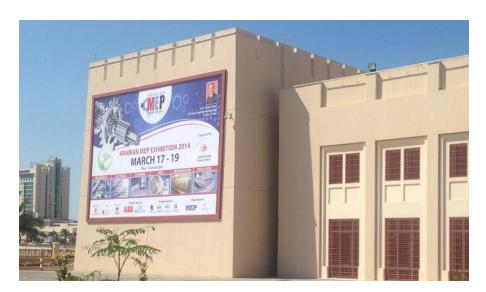

Type: Wall Board Size: 12 X 7.5 MTR Printing Item: Flex **MWo18** & **MWo19**: Two Light boards . Located at the outer Walls of Bahrain Exhibition Center.

Type: Wall Board Size: 12 X 7.5 MTR Printing Item: Flex **MW020** & **MW021** & **M022**: Light boards. Located at the outer Walls of Bahrain Exhibition Center.