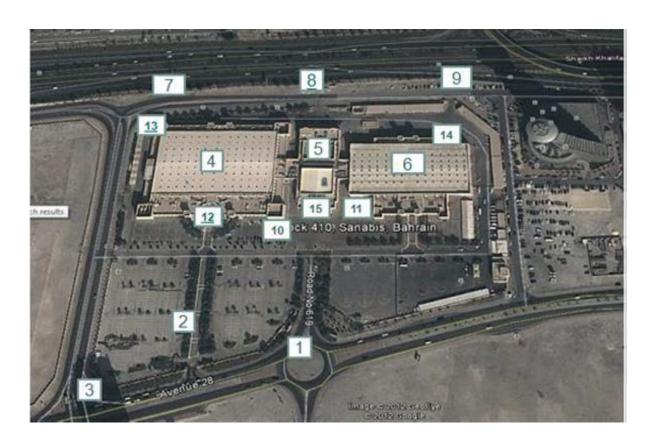

#### LOCATION MAP:

**MWSeef**: Megacoms located at the highest visible and prime main Seef road entering to and exiting from Bahrain main shopping area. The only illuminated Megacoms in Bahrain.

TYPE: MEGACOM

SIZE: 3X 4 MTR - FACES: 2 PRINTING ITEM: BACKLIT **MWSeef**: Megacoms located at the highest visible and prime main Seef road entering to and exiting from Bahrain main shopping area. The only illuminated Megacoms in Bahrain.

TYPE: MEGACOM

SIZE: 3X 4 MTR - FACES: 2 PRINTING ITEM: BACKLIT 60 advertising locations outdoor and indoor of the Bahrain Exhibition Center.

The Bahrain Exhibition and Convention Authority signed a partnership contract with Media Ways Company on 6 June 2013 for marketing promotion, supply, installation and management of all available advertisement locations within the Bahrain International Exhibition and Convention Centre.