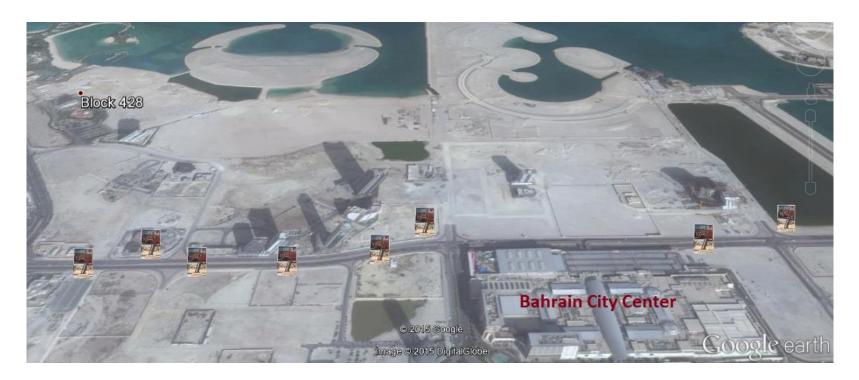

A network of 10 outdoor media sites located at the highest visible and prime location in Bahrain given it is distributed along the main Seef road entering to and exiting from Bahrain main shopping area, specifically the Bahrain City Center mall. It consists of attractively designed Megacoms. It is worth highlighting that they are the only illuminated Megacoms in Bahrain.

#### LOCATION MAP:

**MWSeef**: Megacoms located at the highest visible and prime main Seef road entering to and exiting from Bahrain main shopping area. The only illuminated Megacoms in Bahrain.

TYPE: MEGACOM