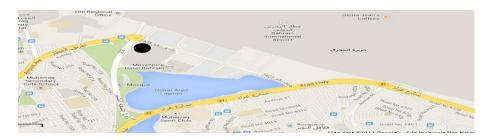

#### LOCATION MAP:

**MWSeef**: Megacoms located at the highest visible and prime main Seef road entering to and exiting from Bahrain main shopping area. The only illuminated Megacoms in Bahrain.

TYPE: MEGACOM