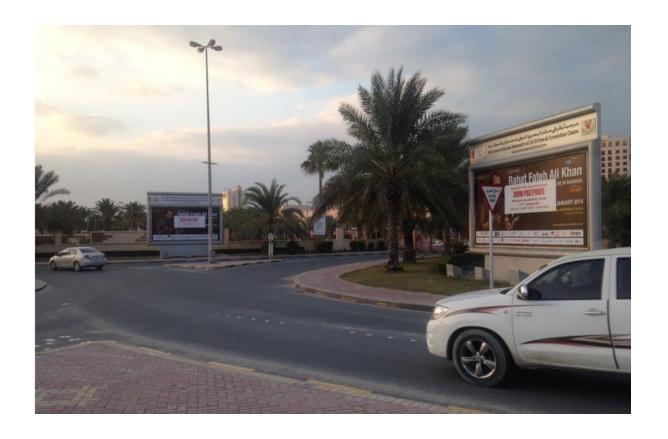

## MWo23: Flags.

Type: Flags
Size: 4 X 1 M
PRINTING ITEM
FLEX

**MWo25:** Unipole - located at Bahrain International Exhibition & Convention Center. Highly visible facing traffic signals leading to Exhibition Center, the busy Geant shopping Center, Danna Mall, LMRA and Sanabis business Area.