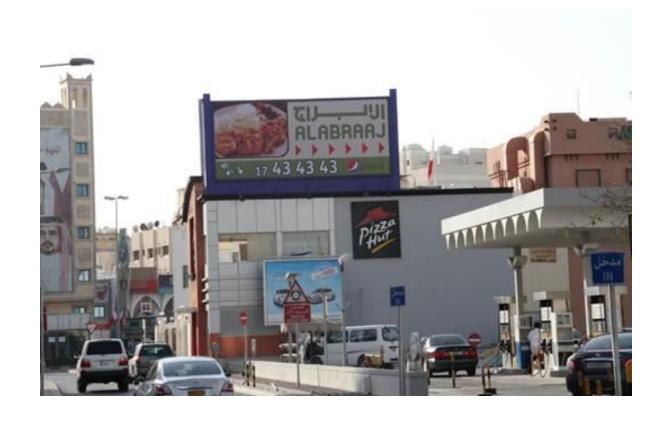

## MWo23: Flags.

Type: Flags
Size: 4 X 1 M
PRINTING ITEM
FLEX

**MWo25:** Unipole - located at Bahrain International Exhibition & Convention Center. Highly visible facing traffic signals leading to Exhibition Center, the busy Geant shopping Center, Danna Mall, LMRA and Sanabis business Area.