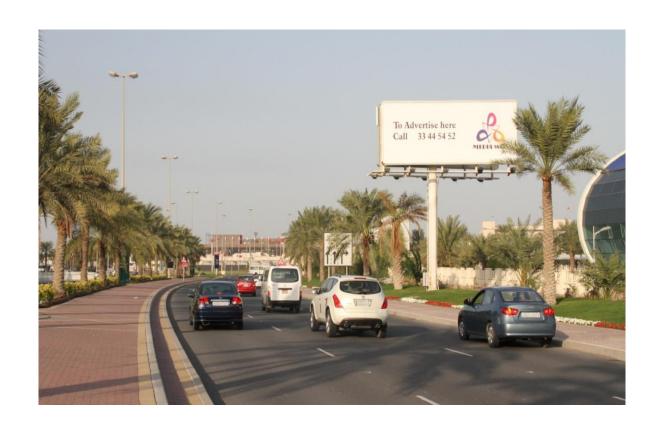

A network of 10 outdoor media sites located at the highest visible and prime location in Bahrain given it is distributed along the main Seef road entering to and exiting from Bahrain main shopping area, specifically the Bahrain City Center mall. It consists of attractively designed Megacoms. It is worth highlighting that they are the only illuminated Megacoms in Bahrain.

#### LOCATION MAP:

**MWSeef**: Megacoms located at the highest visible and prime main Seef road entering to and exiting from Bahrain main shopping area. The only illuminated Megacoms in Bahrain.

TYPE: MEGACOM