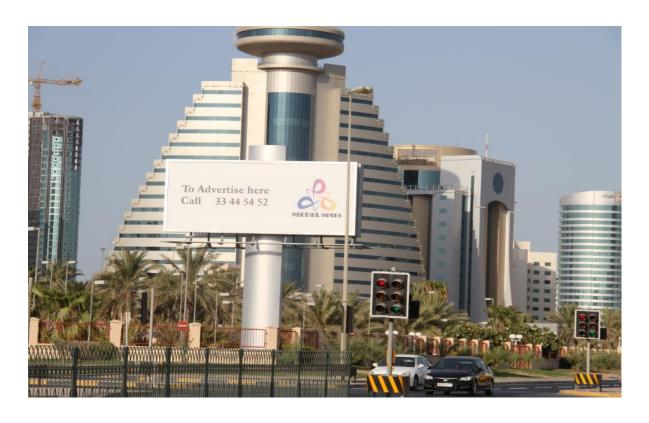

**MWoo2**: located right at the Airport Roundabout prime location. It is one of the largest boards in Bahrain and highly visible by all travellers from/to Bahrain Airport

TYPE: PRISMA

Size: 15 X 9 MTR - FACES: 3