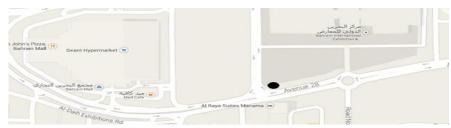

## MWo23: Flags.

Type: Flags
Size: 4 X 1 M
PRINTING ITEM
FLEX

**MWo25:** Unipole - located at Bahrain International Exhibition & Convention Center. Highly visible facing traffic signals leading to Exhibition Center, the busy Geant shopping Center, Danna Mall, LMRA and Sanabis business Area.

TYPE: UNIPOLE

Size: 10 X 4 MTR - FACES: 2