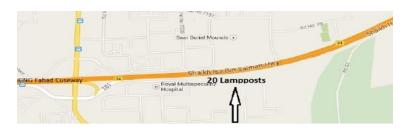

# **MWo26:** 20 Lampposts at the Main Shk Isa HW at the entrance from Saudi Causeway to Bahrain

Type: Lampposts

SIZE: 3 X 1,5 MTR-FACES: 2