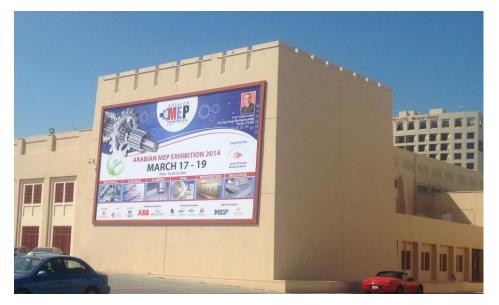

Type: Wall Board Size: 12 X 7.5 MTR Printing Item: Flex **MWo18** & **MWo19**: Two Light boards . Located at the outer Walls of Bahrain Exhibition Center.

Type: Wall Board Size: 12 X 7.5 MTR Printing Item: Flex **MW020** & **MW021** & **M022**: Light boards. Located at the outer Walls of Bahrain Exhibition Center.