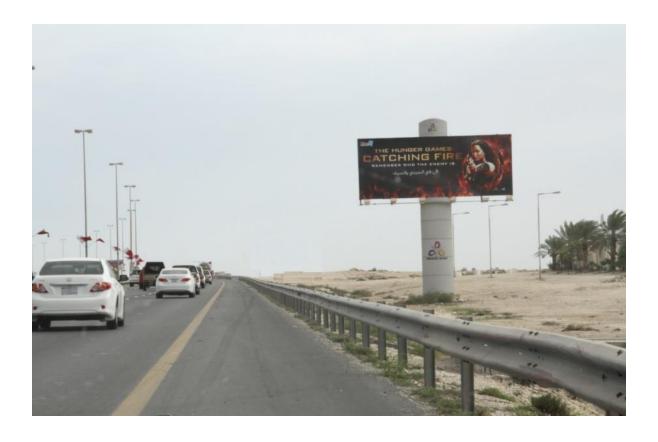

Type: Unipole

SIZE: 10 X 4 MTR - FACES: 1 PRINTING ITEM: FRONTLIT

**MWoo5**: Unipole -light board - located at Sheikh Isa Bin Salman Highway, which is at the entrance to Bahrain from Saudi causeway.

Type: Unipole

Size: 10 X 4 MTR - FACES: 1

**MWoo6:** Unipole -light board - located at Sheikh Isa Bin Salman Highway, which is at the entrance to Bahrain from Saudi causeway.

Type: Unipole

Size: 10 X 4 MTR - FACES: 1

MWoo7: Unipole -light board - located at Muharaq on the road from/to the airport from/to Manama.