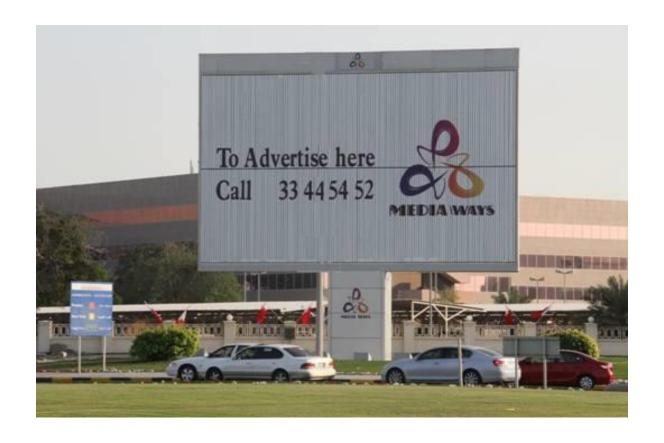

A network of 10 outdoor media sites located at the highest visible and prime location in Bahrain given it is distributed along the main Seef road entering to and exiting from Bahrain main shopping area, specifically the Bahrain City Center mall. It consists of attractively designed Megacoms. It is worth highlighting that they are the only illuminated Megacoms in Bahrain.

#### LOCATION MAP:

**MWSeef**: Megacoms located at the highest visible and prime main Seef road entering to and exiting from Bahrain main shopping area. The only illuminated Megacoms in Bahrain.

TYPE: MEGACOM