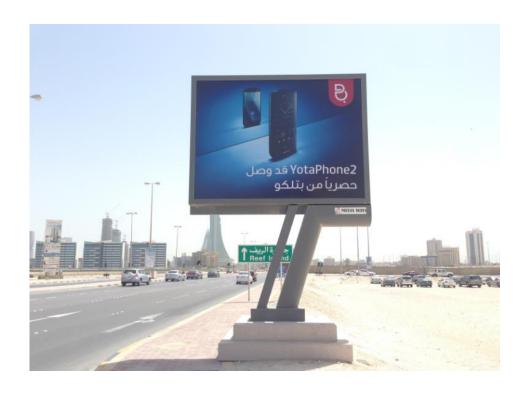

**MWoo2**: located right at the Airport Roundabout prime location. It is one of the largest boards in Bahrain and highly visible by all travellers from/to Bahrain Airport

TYPE: PRISMA

Size: 15 X 9 MTR - FACES: 3