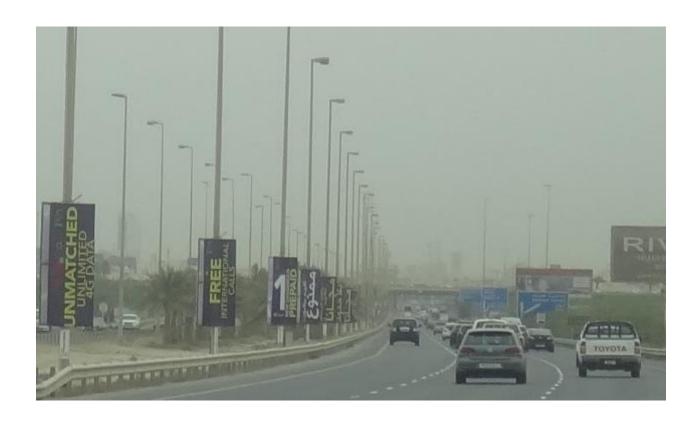

# **MWo26:** 20 Lampposts at the Main Shk Isa HW at the entrance from Saudi Causeway to Bahrain

Type: Lampposts

SIZE: 3 X 1,5 MTR-FACES: 2