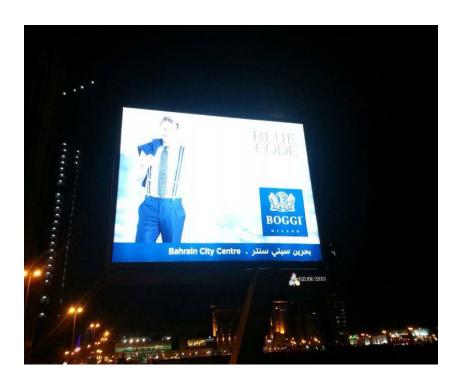

A network of 10 outdoor media sites located at the highest visible and prime location in Bahrain given it is distributed along the main Seef road entering to and exiting from Bahrain main shopping area, specifically the Bahrain City Center mall. It consists of attractively designed Megacoms. It is worth highlighting that they are the only illuminated Megacoms in Bahrain.