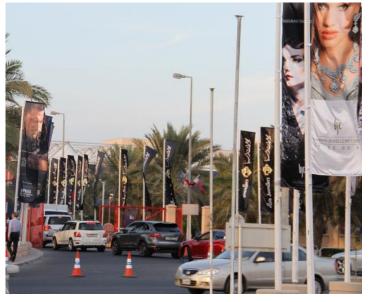

## MWo23: Flags.

Type: Flags
Size: 4 X 1 M
PRINTING ITEM
FLEX

**MWo25:** Unipole - located at Bahrain International Exhibition & Convention Center. Highly visible facing traffic signals leading to Exhibition Center, the busy Geant shopping Center, Danna Mall, LMRA and Sanabis business Area.