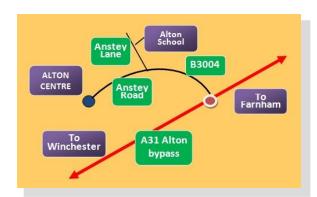

### At Alton School, Anstey Lane, Alton GU34 2NG

(N.B. Ignore satnav once you get to Anstey Lane)

**By car:** From the A<sub>3</sub>1 northeast of Alton, take the turning off at B<sub>3</sub>004 towards Alton; follow the main road for just under a mile, and Anstey Lane is on the right. After about 0.3 mile look out for the blue sign by the driveway to Alton School on the right. There is plenty of parking space.

**By Train:** Alton station is on the Alton Branch Line with services to Farnham, Woking and London Waterloo every half hour. To walk from the station, follow Station Road northeast until meeting Anstey Road. Turn right and proceed along Anstey Road for about 0.3 mile, then turn left on to Anstey Lane for about 0.3 mile and the school is on the right.