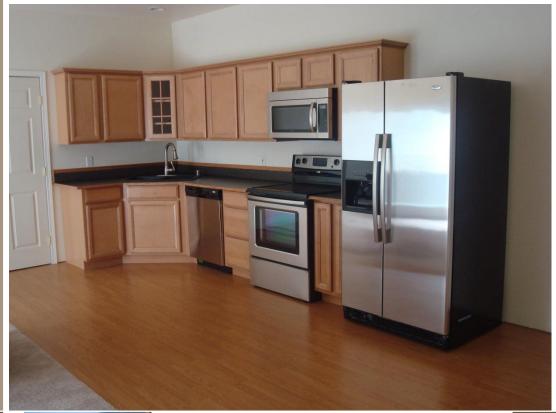

## Per Apartment Details

Two Bedrooms

Two Baths

Approx. 1,536 sq. ft.

Gas Forced Air Heat

Air Conditioning

Oversized Garage (2 Apts)

Composition Roof

Corner Lot – 2 City Lots

Spray Foam Insulation

9 Foot Ceilings

Hardwood Floors

Private Entry

Underground Sprinkler System

100% Occupied (With Waiting

List)

## Located 20 Minutes from Discovery Ski Resort & World Famous Rock Creek

Philipsburg

Features Include: Master Suite, Master Bath with Jetted Spa Tub, Oversized Walk-in Closets, Stainless-Steel Appliances, Front Loader Washer & Dryer, Each Apartment Has a Private Deck with Views of Discovery Ski Hill, Exceptional Location Overlooking Historic Downtown Philipsburg and Across The Street From Hospital.