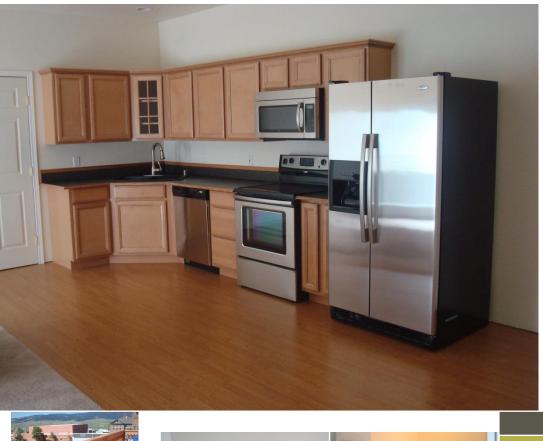

## \$1,275,000

Multifamily Property Year Built: 2012 Monthly Net Rent: \$9,022

Per Apartment Details Apartment Types: 4 – 2 Beds / 2 Baths 8 – 2 Beds / 1 Bath 2 – Furnished Studios Energy Efficient Heat Air Conditioning Spray Foam Insulation Composition Roof Corner Lot – 3 City Lots 9 Foot Ceilings Hardwood Floors Private Entry Private Parking Lot 100% Occupied (With Waiting List) Fabulous Mountain Views Upgraded Appliance Pkg. Remote-Controlled Gas Fireplace