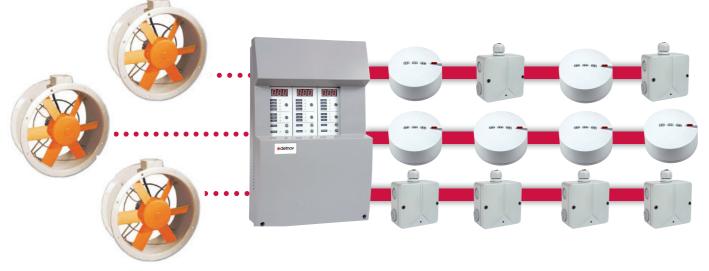

#### Carbon monoxide system

#### CMD-500 Series

The CMD-500 DETNOV's system has been designed to use in Cark Park where the carbon monoxide concentration can be high enough to affect the people's health.

Carbon monoxide CMD-500 system has been UNE23300/84 approved and it is ideal for any kind of Car Park installation.

#### Main features

- Certificate LOM 08MOGA3532
- O Up to 19000 m<sup>2</sup> prototected area
  O 1, 2 or 3 zones for panel
- Concentration indication per zone
  2 extraction relay outputs per zone
  1 alarm relay output per zone
  Up to 32 CO detectors per zone