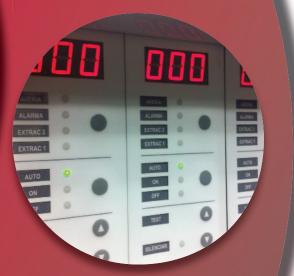

#### CMD-500 Series

The CMD-500 DETNOV's system has been designed to use in Cark Park where the carbon monoxide concentration can be high enough to affect the people's health.

Carbon monoxide CMD-500 system has been UNE23300/84 approved and it is ideal for any kind of Car Park installation.

#### Main features

- Certificate LOM 08MOGA3532
- O Up to 19000 m<sup>2</sup> prototected area
  O 1, 2 or 3 zones for panel
- Concentration indication per zone
  2 extraction relay outputs per zone
  1 alarm relay output per zone
  Up to 32 CO detectors per zone