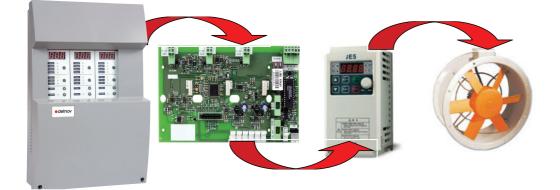

#### **Expansion Cards**

The system CMD-500 can control a speed regulator through the optional TRMD-500 card. The speed regulator control is focused in minimizing the power consumption of the overall system, and also reduces the noise level of the air renewal group.