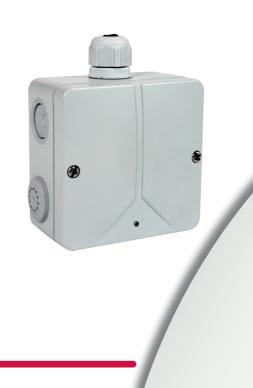

#### CMD-500 Series

The CMD-500 DETNOV's system has been designed to use in Cark Park where the carbon monoxide concentration can be high enough to affect the people's health.

Carbon monoxide CMD-500 system has been UNE23300/84 approved and it is ideal for any kind of Car Park installation.

#### Main features

- Certificate LOM 08MOGA3532
- O Up to 19000 m<sup>2</sup> prototected area
  O 1, 2 or 3 zones for panel
- Concentration indication per zone
  2 extraction relay outputs per zone
  1 alarm relay output per zone
  Up to 32 CO detectors per zone

- o Two wire connection without polarity
- Control option per speed regulator
- o Multilanguage keyboard

#### Models

| CMD-501 | 1 zone expandable CO detection control panel  |
|---------|-----------------------------------------------|
| CMD-502 | 2 zones expandable CO detection control panel |
| CMD-503 | 3 zones CO detection control nanel            |