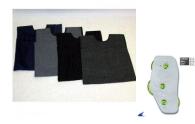

#### **Accessories**

Ball Bags: Black or Navy - \$9 Wooden Plate Brush - \$5 Plastic Plate Brush - \$5 Indicators 3 dial: Steel - \$6 Plastic - \$5