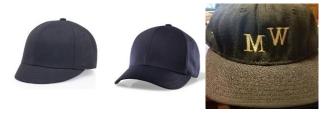

#### Fitted Hats - \$16.00-\$18.00

Plate (Beanie) Hats and Base Hats: Includes "WM" Logo

Fitted Sizes:  $6^{3/4} - 6^{7/8} - 7^{1/8} - 7^{1/4} - 7^{3/8} - 7^{1/2} - 7^{5/8} - 7^{3/4} - 7^{7/8} - 8$ 

Colors: Navy & Black

## Combo Hats (2" or 2<sup>1/2</sup>" visor)- \$16.00-\$18.00

COMBO Hats Includes "WM" Logo

Flex Fits: L/XL (Fits Sizes  $7^{3/8} - 7^{5/8}$ ) or S/M (Fits Sizes  $7 - 7^{1/8}$ )

Colors: Navy & Black