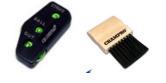

#### **Accessories**

Ball Bags: Black or Navy - \$9 Wooden Plate Brush - \$5 Plastic Plate Brush - \$5 Indicators 3 dial: Steel - \$6 Plastic - \$5