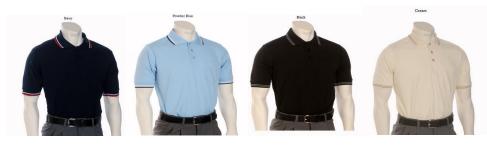

### <u>Shirts</u>

Short Sleeves- **\$29** Long Sleeves - **\$27** 

Colors: Navy(Red/White Collar) – Powder (Black/white Collar) – Black - Cream

Sizes: S - M - L - XL - XXL - 3XL - 4XL

<u>Patches</u>

State - **\$3** Board - **\$4** 