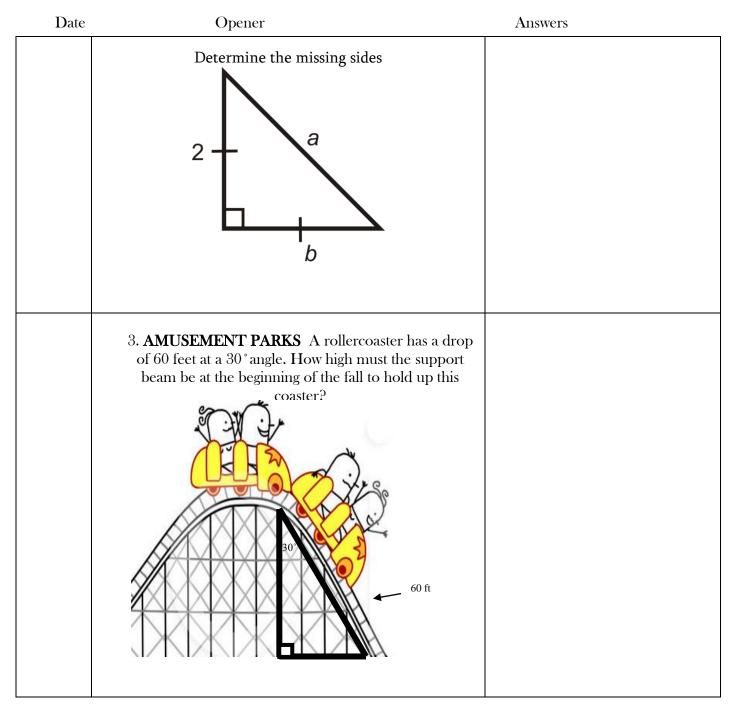

## Trigonometry Week of \_\_\_\_\_ Openers SHOW ALL WORK FOR FULL CREDIT





Opener

Answers

| 2. ESCALATORS A 40-foot-long escalator<br>rises from the first floor to the second<br>floor of a shopping mall. The escalator<br>makes a 30° angle with the horizontal. |  |
|-------------------------------------------------------------------------------------------------------------------------------------------------------------------------|--|
| 40  ft? ft<br>30°<br>How high above the first floor is the                                                                                                              |  |
| second floor?<br>What is the perimeter of square<br>with a hypotenuse of 20?                                                                                            |  |
| What is the name of the side<br>opposite the 60 degree angle in a<br>30-60-90