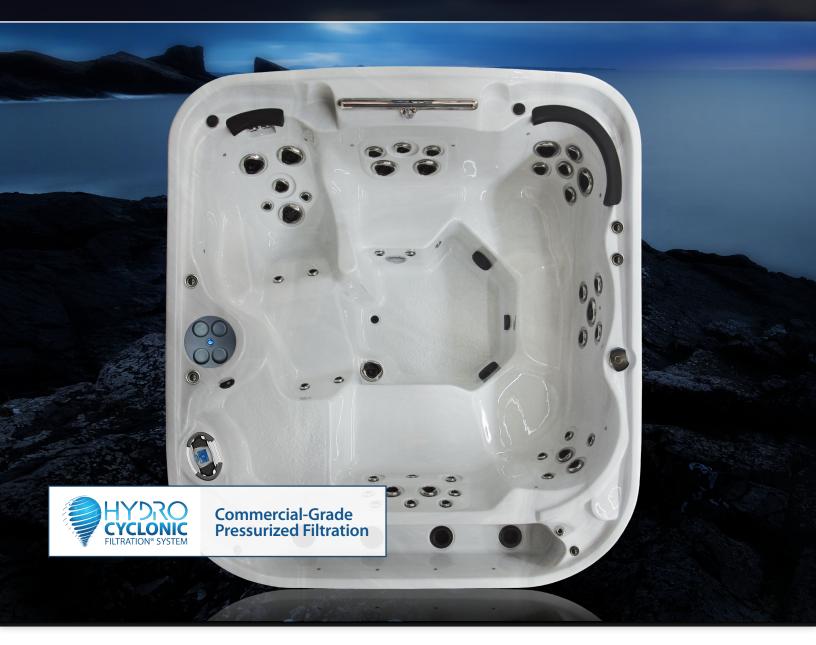

## **SPECIFICATIONS**

**SEATING:** 6-7 ADULTS

92 X 101 X 47 IN | 233.7 X 256.5 X 119.5 CM **DIMENSIONS:** 

WATER CAPACITY: 1817 L | 480 US GAL ELITE: 47 | LUXURY: 61

PUMPS / POWER: ELITE: 6.5 HP | LUXURY: 11.5 HP

## **FEATURES**

SEE ALL FEATURES ONLINE AT: WWW.COASTSPAS.COM

 PATENTED EXCLUSIVE **INFINITY EDGE DESIGN** 

- 175 SQ.FT. HYDRO CYCLONIC FILTRATION

- RAISED CURVE BACK

- EXCLUSIVE 24"

- ZERO WATER DISPLACEMENT

- BEST VIEW FROM ANY HOT TUB
- LARGEST SKIMMING SURFACE
- SELF-PURGING
- NO BOBBING SKIMMERS
- SELF-CLEANING SWEEPER JET
- WORLDWIDE SPA REMOTE READY
- ADJUSTABLE WATERFALL COAST GUARD BASE PROTECTION