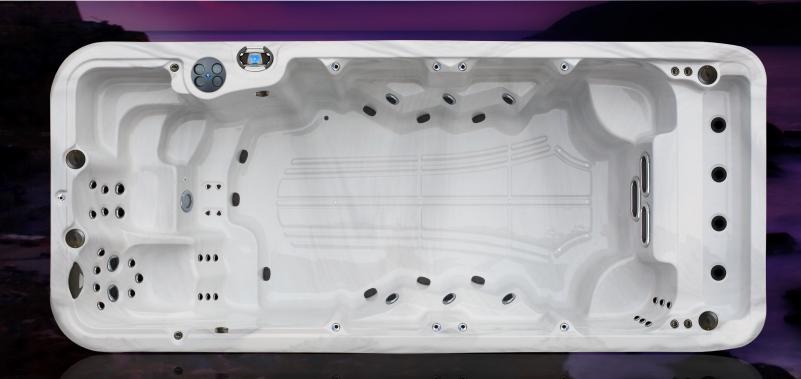

## **SPECIFICATIONS**

SEATING: 4 ADULTS + SWIM AREA

DIMENSIONS: 207 X 88.5 X 51 IN | 525 X 225 X 132 CM

WATER CAPACITY: 7550 L | 1994 US GAL

JETS: **PERFORMANCE: 43 + 3 RIVER JETS | PERFORMANCE** 

PLUS: 49 + 3 RIVER JETS

PUMPS / POWER: PERFORMANCE: 13 HP | PERFORMANCE PLUS: 17 HP

(COMBINED HP)

## **FEATURES**

SEE ALL FEATURES ONLINE AT:

- 175 SQ.FT. HYDRO CYCLONIC FILTRATION
- PATENTED INFINITY EDGE
- BUOYANCY SIMULATING LEVITATOR JETS
- POWERFUL LIT RIVER JETS
- WORLDWIDE SPA REMOTE READY
- ROW BARS & EXERCISE BANDS
- SWIM TETHER
- SWIM TETHER ANCHOR PLATE