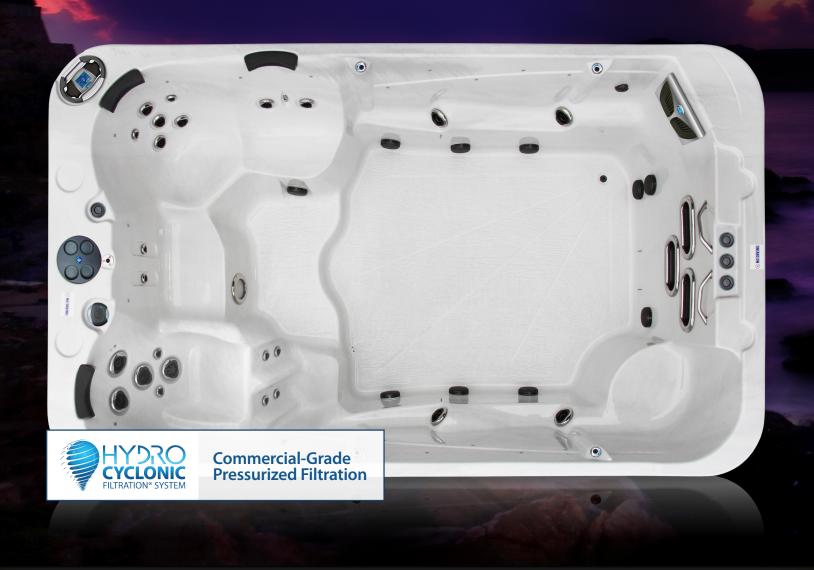

## **SPECIFICATIONS**

| SEATING:        | 4 ADULTS + SWIM AREA                             | - TOUCHSCREEN SPA CONTROLS*                                                                          |
|-----------------|--------------------------------------------------|------------------------------------------------------------------------------------------------------|
| DIMENSIONS:     | 151 X 90 X 53 IN   384 X 229 X 135 CM            | <ul> <li>175 SQ.FT. HYDRO CYCLONIC FILTRATION</li> <li>BUOYANCY SIMULATING LEVITATOR JETS</li> </ul> |
| WATER CAPACITY: | 5000 L   1321 US GAL                             | - FULL EXERCISE AREA                                                                                 |
| JETS:           | PLAY: 15 + 1 RIVER JET   PERFORMANCE: 23 + 2     | <ul> <li>LUXURY TRILLIUM MASSAGE JETS</li> <li>SPA FILL GAUGE</li> </ul>                             |
|                 | RIVER JETS   PERFORMANCE PLUS: 29 + 3 RIVER JETS | - WORLDWIDE SPA REMOTE READY                                                                         |
| PUMPS / POWER:  | PLAY: 9 HP   PERFORMANCE: 11 HP                  | <ul> <li>ROW BARS &amp; EXERCISE BANDS<sup>®</sup></li> <li>SWIM TETHER<sup>®</sup></li> </ul>       |
|                 | PERFORMANCE PLUS: 16 HP (COMBINED HP)            | – SWIM TETHER ANCHOR PLATE                                                                           |

STANDARD ON PERFORMANCE & PERFORMANCE PLUS PACKAGES.

**FEATURES** 

SEE ALL FEATURES ONLINE AT: WWW.COASTSPAS.COM