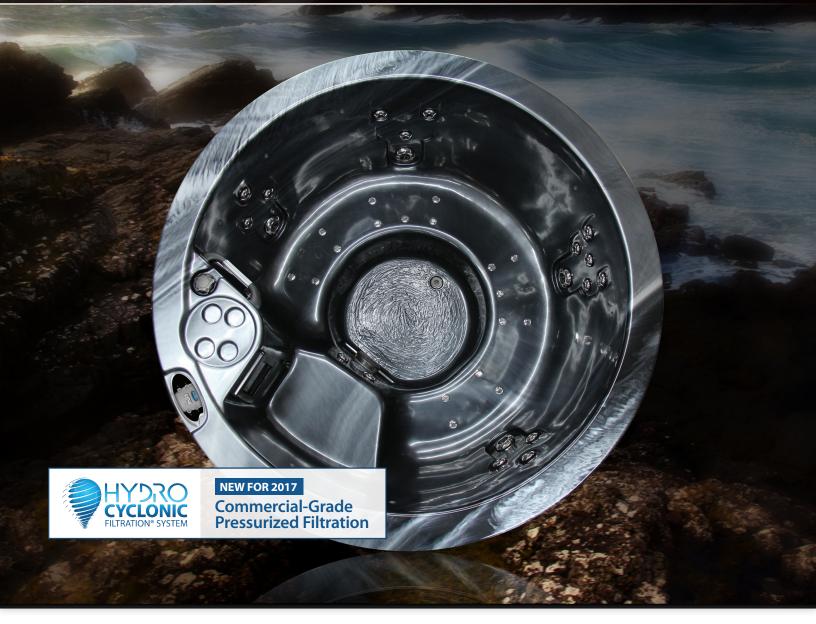

## FEATURES

SEE ALL FEATURES ONLINE AT: WWW.COASTSPAS.COM

- DIGITAL SPA CONTROLS WITH BACKLIT DISPLAY
- JUST PLUG IT IN. NO WIRING REQUIRED.\*
- EXA PREMIUM STAINLESS STEEL MASSAGE JETS
- EASY GRIP AIR CONTROLS
- HANDRAIL WATERFALL (OPTIONAL)
- HYDRO CYCLONIC PRESSURIZED FILTRATION