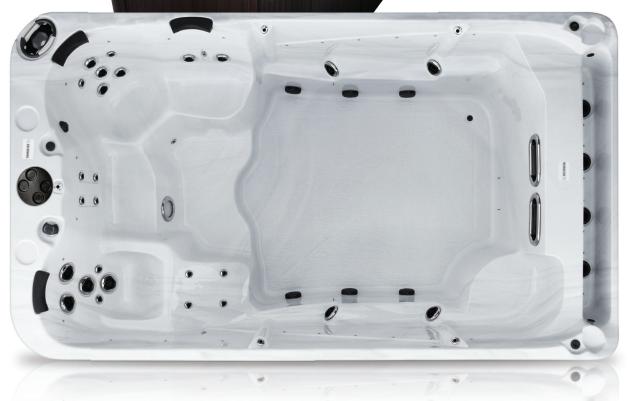

## SPECIFICATIONS

Seating 4 Seats + Swim Area 5200L | 1371 US Gal Capacity 161 x 90 x 53 in Dimensions 408 x 229 x 135 cm

**Exercise Equipment Ready** Your Wellness II Swim Spa comes ready to attach exercise bands and row bars.

Luxury Trillum Massage Jets

Powerful and stylish. Luxury Trillum Jets thread into the spa have a

beautiful stainless steel ring design

Lit River Jets Creates a powerful current to swim against with a lit target to keep consistent positioning

Full Size Swim Area The Wellness II has a full swim area to give you unrestricted movement while swimming.

**Exercise Area** Spacious workout area gives you complete freedom to complete your exercise routine without compromise.

Levitator Jets Jets angled upwards in the swim area simulates the natural buoyancy of your body moving through

+ RESISTANCE EXERCISE BANDS

+ ROW BARS (2)

+ SWIM TETHER ANCHOR PLATE

 $\begin{array}{cc} \text{PUMPS} & \stackrel{\text{NA}}{\text{INT}} & 2x & \text{4HP} + \text{5HP} \\ & \text{INT} & 3x & \text{5HP} & \text{SF} \end{array}$ 