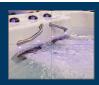

+ SWIM TETHER ANCHOR PLATE

Twin Filters

More surface area to quickly remove debris and contaminants from your swim spa water as it travels through the filtration system.

Lit River Jets

Creates a powerful current to swim against with a lit target to keep consistent positioning

Premium River Jets
Power & Lit River Jets
provide a strong current to
swim against and a target to
swim towards.

Swim Area
Gigantic swim area with
two hydrotherapy seats for
the perfect post workout
cool-down.