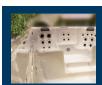

Exercise Equipment Ready Your Wellness II Swim Spa comes ready to attach exercise bands and row bars.

Cool-Down Station
A dedicated cool-down area complete with massage therapy seats is perfect for after your swim.

Premium River Jets
Power & Lit River Jets
provide a strong current to
swim against and a target to
swim towards.

Swim Area
Gigantic swim area with
two hydrotherapy seats for
the perfect post workout
cool-down.

Trillium Massage Jets
Our powerful Luxury Trillium
Massage Jets are designed
to provide the best
hydrotherapy treatment.

Beautifully Finished Plush headrests and Stainless Steel accents. Your Swim Spa is crafted for premium style and comfort.