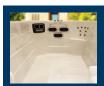

## All Sport. Swim & Exercise with Room to Spare

The Wellness V has the largest swimming and exercise area. Complete with an integrated cool-down/ massage area, the Wellness V is the must have swim spa for those who put fitness first.

Premium River Jets
Power & Lit River Jets
provide a strong current to
swim against and a target to
swim towards.

Swim Area
Gigantic swim area with
two hydrotherapy seats for
the perfect post workout
cool-down.