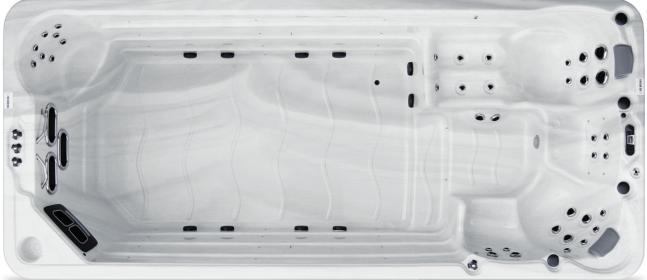

## SPECIFICATIONS

 Seating
 4 Seats + Swim Area

 Capacity
 7500 L | 1975 US Gal

 Dimensions
 207 x 88.5 x 51 in

525 x 225 x 132 cm

**41** JETS **3** RIVER JETS

PUMPS NA 4x 4HP Viper

+ RESISTANCE EXERCISE BANDS
+ ROW BARS (2)

Exercise Equipment Ready Your Wellness II Swim Spa comes ready to attach exercise bands and row bars.

Cool-Down Station
A dedicated cool-down area complete with massage therapy seats is perfect for after your swim.

Premium River Jets
Power & Lit River Jets
provide a strong current to
swim against and a target to
swim towards.

Swim Area
Gigantic swim area with
two hydrotherapy seats for
the perfect post workout
cool-down.

Trillium Massage Jets
Our powerful Luxury Trillium
Massage Jets are designed
to provide the best
hydrotherapy treatment.

Beautifully Finished Plush headrests and Stainless Steel accents. Your Swim Spa is crafted for premium style and comfort.