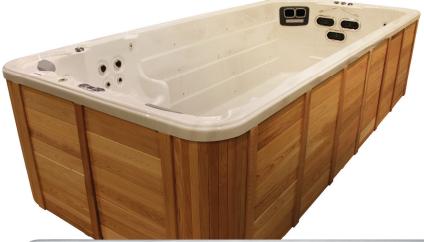

## Wellness V

## All Sport. Swim & Exercise with Room to Spare

The Wellness V has the largest swimming and exercise area. Complete with an integrated cool-down/ massage area, the Wellness V is the must have swim spa for those who put fitness first.

## **WELLNESS V | SWIM SPA**