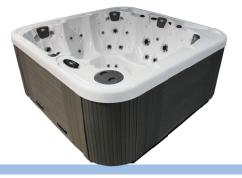

## **SPECIFICIATIONS**

Seating Water Capacity Dimensions

6 Adults 1423 L | 376 US Gal 92 x 92 x 36 in 234 x 234 x 91.5 cm

North America 2x 5BHP International 2x 5BHP

#### **BUILT RIGHT FEATURES**

Plush Headrests

Thread-In Jets

Large Footwells

**Recessed Jetting** 

Freeze Protection

Hand-Built Cabinets

Barb & Clamp Plumbing

#### PREMIUM FEATURES

**Digital Control Panel** EXA Stainless Steel Jets (threaded) Anti-Slip Textured Floor **Designer Hand Controls Ergonomic Seating** 50 sq.ft. Filtration System Multi Level Seating 3" Safety Light Non-Float Lounger Cedar or Synthetic Cabinet Ridged Thermal Cover 4" x 2.5" Thermal Lined Synthetic Cabinet Water Features (Waterfalls) Programmable Filtration Cycles Steel Reinforced Acrylic Shell Pressure Treated Frame