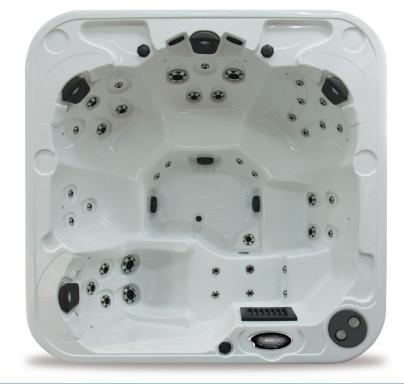

## **SPECIFICIATIONS**

Seating Water Capacity Dimensions

6 Adults 1423 L | 376 US Gal 92 x 92 x 36 in 234 x 234 x 91.5 cm

North America 2x 5BHP International 2x 5BHP

#### **BUILT RIGHT FEATURES**

Plush Headrests

Thread-In Jets

Large Footwells

**Recessed Jetting** 

Freeze Protection

Hand-Built Cabinets

Barb & Clamp Plumbing

#### PREMIUM FEATURES

**Digital Control Panel** EXA Stainless Steel Jets (threaded) Anti-Slip Textured Floor **Designer Hand Controls Ergonomic Seating** 50 sq.ft. Filtration System Multi Level Seating 3" Safety Light Non-Float Lounger Cedar or Synthetic Cabinet Ridged Thermal Cover 4" x 2.5" Thermal Lined Synthetic Cabinet Water Features (Waterfalls) Programmable Filtration Cycles Steel Reinforced Acrylic Shell Pressure Treated Frame