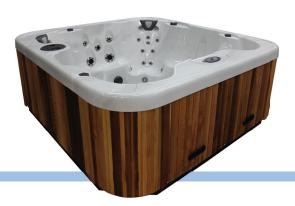

#### PREMIUM FEATURES

Digital Control Panel EXA Stainless Steel Jets (threaded) Designer Hand Controls 50 sq.ft. Filtration System 3" Safety Light Cedar or Synthetic Cabinet Ridged Thermal Cover 4" x 2.5" Thermal Lined Synthetic Cabinet