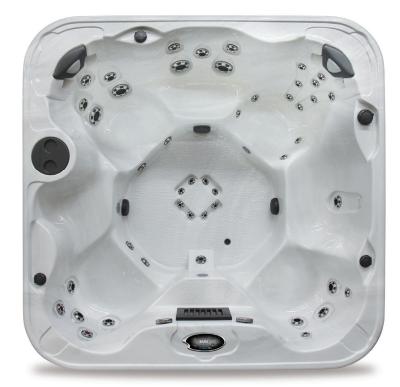

## SPECIFICIATIONS

Seating Water Capacity Dimensions 7 Adults 1610 L | 425 US Gal 92 x 92 x 36 in 234 x 234 x 91 5 cm

50 Jets No

s 92 x 92 x 36 in 234 x 234 x 91.5 cm North America 2x 5BHP International 2x 5BHP

#### BUILT RIGHT FEATURES

Plush Headrests

Anti-Slip Textured Floor

**Ergonomic Seating** 

Multi Level Seating

Non-Float Lounger

Large Footwells

**Recessed Jetting** 