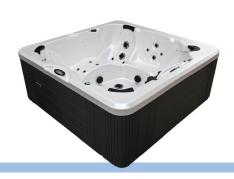

## **SPECIFICIATIONS**

Water Capacity

6 Adults

Dimensions

1600 L | 423 US Gal 90 x 90 x 36 in

228 x 228 x 91 cm

**50** 

North America 2 X 5BHP International 2 X 5BHP

Digital Control Panel

**Designer Hand Controls** 

50 sq.ft. Filtration System

Cedar or Synthetic Cabinet

Ridged Thermal Cover 4" x 2.5"

Thermal Lined Synthetic Cabinet

3" Safety Light

EXA Stainless Steel Jets (threaded)

## **BUILT RIGHT FEATURES** PREMIUM FEATURES

Plush Headrests

Thread-In Jets

Anti-Slip Textured Floor

**Ergonomic Seating** 

Multi Level Seating Non-Float Lounger

Large Footwells

**Recessed Jetting** 