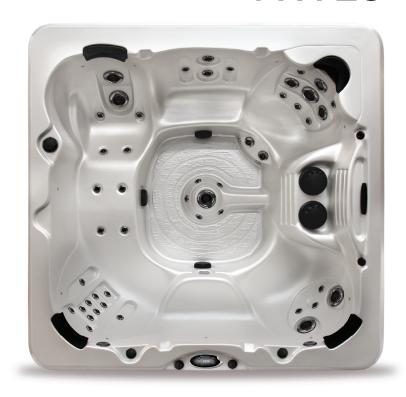

## **SPECIFICIATIONS**

Water Capacity

6 Adults

Dimensions

1600 L | 423 US Gal 90 x 90 x 36 in

228 x 228 x 91 cm

**50** 

North America 2 X 5BHP International 2 X 5BHP

Digital Control Panel

**Designer Hand Controls** 

50 sq.ft. Filtration System

Cedar or Synthetic Cabinet

Ridged Thermal Cover 4" x 2.5"

Thermal Lined Synthetic Cabinet

3" Safety Light

EXA Stainless Steel Jets (threaded)

## **BUILT RIGHT FEATURES** PREMIUM FEATURES

Plush Headrests

Thread-In Jets

Anti-Slip Textured Floor

**Ergonomic Seating** 

Multi Level Seating Non-Float Lounger

Large Footwells

**Recessed Jetting** 