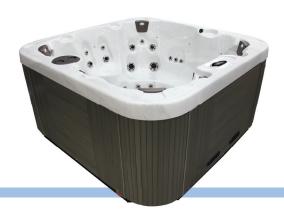

## **SPECIFICIATIONS**

6 Adults Seating

1222 L | 323 US Gal Water Capacity Dimensions 81.5 x 81.5 x 36 in

207 x 207 x 91.5 cm

30 Jets

North America 5BHP 5BHP International

**50** Jets

North America 2x 5BHP International 2x 5BHP

#### **BUILT RIGHT FEATURES**

PREMIUM FEATURES

Plush Headrests Digital Control Panel

Thread-In Jets EXA Stainless Steel Jets (threaded)

Anti-Slip Textured Floor **Designer Hand Controls** 

**Ergonomic Seating** 50 sq.ft. Filtration System

Multi Level Seating 3" Safety Light

Non-Float Lounger Cedar or Synthetic Cabinet

Ridged Thermal Cover 4" x 2.5"

**Recessed Jetting** Thermal Lined Synthetic Cabinet

Water Features (Waterfalls)

**Programmable Filtration Cycles** 

Freeze Protection

Large Footwells

Steel Reinforced Acrylic Shell

Pressure Treated Frame

Hand-Built Cabinets

**Gate Valves** 

Barb & Clamp Plumbing