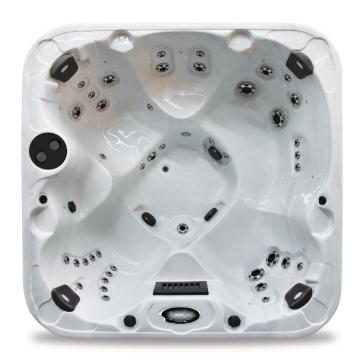

## **SPECIFICIATIONS**

6 Adults Seating

1222 L | 323 US Gal Water Capacity Dimensions 81.5 x 81.5 x 36 in

207 x 207 x 91.5 cm

30 Jets

North America 5BHP 5BHP International

**50** Jets

North America 2x 5BHP International 2x 5BHP

#### **BUILT RIGHT FEATURES**

PREMIUM FEATURES

Plush Headrests Digital Control Panel

Thread-In Jets EXA Stainless Steel Jets (threaded)

Anti-Slip Textured Floor **Designer Hand Controls** 

**Ergonomic Seating** 50 sq.ft. Filtration System

Multi Level Seating 3" Safety Light

Non-Float Lounger Cedar or Synthetic Cabinet

Ridged Thermal Cover 4" x 2.5"

**Recessed Jetting** Thermal Lined Synthetic Cabinet

Water Features (Waterfalls)

**Programmable Filtration Cycles** 

Freeze Protection

Large Footwells

Steel Reinforced Acrylic Shell

Pressure Treated Frame

Hand-Built Cabinets

**Gate Valves** 

Barb & Clamp Plumbing