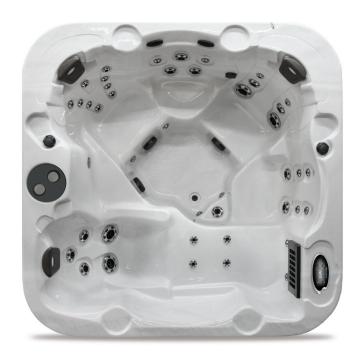

## **SPECIFICIATIONS**

Seating Water Capacity 5 Adults

Dimensions

1143 L | 302 US Gal 81.5 x 81.5 x 36 in 207 x 207 x 91.5 cm

North America 5BHP International 5BHP

North America 2x 5BHP International 2x 5BHP

### **BUILT RIGHT FEATURES**

Plush Headrests

Thread-In Jets

Anti-Slip Textured Floor

**Ergonomic Seating** 

Multi Level Seating

Non-Float Lounger

Large Footwells

**Recessed Jetting** 

Water Features (Waterfalls)

**Programmable Filtration Cycles** 

Freeze Protection

Steel Reinforced Acrylic Shell

Pressure Treated Frame

Hand-Built Cabinets

**Gate Valves** 

### PREMIUM FEATURES

Digital Control Panel

EXA Stainless Steel Jets (threaded)

**Designer Hand Controls** 

50 sq.ft. Filtration System

3" Safety Light

Cedar or Synthetic Cabinet

Ridged Thermal Cover 4" x 2.5"