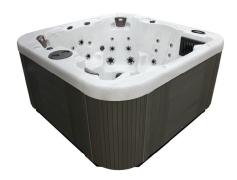

## **SPECIFICIATIONS**

Seating Water Capacity 5 Adults

Dimensions

1143 L | 302 US Gal 81.5 x 81.5 x 36 in 207 x 207 x 91.5 cm

North America 5BHP International 5BHP

North America 2x 5BHP International 2x 5BHP

### **BUILT RIGHT FEATURES**

Plush Headrests

Thread-In Jets

Anti-Slip Textured Floor

**Ergonomic Seating** 

Multi Level Seating

Non-Float Lounger

Large Footwells

**Recessed Jetting** 

Water Features (Waterfalls)

**Programmable Filtration Cycles** 

Freeze Protection

Steel Reinforced Acrylic Shell

Pressure Treated Frame

Hand-Built Cabinets

**Gate Valves** 

### PREMIUM FEATURES

Digital Control Panel

EXA Stainless Steel Jets (threaded)

**Designer Hand Controls** 

50 sq.ft. Filtration System

3" Safety Light

Cedar or Synthetic Cabinet

Ridged Thermal Cover 4" x 2.5"