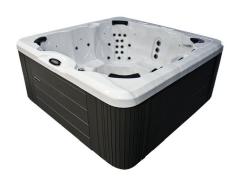

# NWC7

## **SPECIFICIATIONS**

Seating Water Capacity 6 Adults

Dimensions

1250 L | 330 US Gal 211 x 211 x 90 cm 83 x 83 x 35 in

North America 5BHP International 5BHP

North America 2x 5BHP International 2x 5BHP

### **BUILT RIGHT FEATURES**

Plush Headrests

Thread-In Jets

Anti-Slip Textured Floor

**Ergonomic Seating** 

Multi Level Seating

Non-Float Lounger

Large Footwells

### PREMIUM FEATURES

Digital Control Panel

EXA Stainless Steel Jets (threaded)

**Designer Hand Controls** 

50 sq.ft. Filtration System

3" Safety Light

Cedar or Synthetic Cabinet

Ridged Thermal Cover 4" x 2.5"

Thermal Lined Synthetic Cabinet