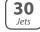

## **SPECIFICIATIONS**

Seating Water Capacity 6 Adults

Dimensions

1250 L | 330 US Gal 211 x 211 x 90 cm 83 x 83 x 35 in

North America 5BHP International 5BHP

North America 2x 5BHP International 2x 5BHP