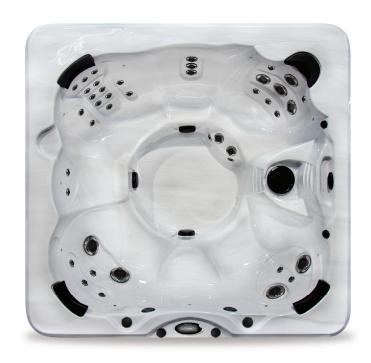

# NWC7

## **SPECIFICIATIONS**

Seating Water Capacity 6 Adults

Dimensions

1250 L | 330 US Gal 211 x 211 x 90 cm 83 x 83 x 35 in

North America 5BHP International 5BHP

North America 2x 5BHP International 2x 5BHP

### **BUILT RIGHT FEATURES**

Plush Headrests

Thread-In Jets

Anti-Slip Textured Floor

**Ergonomic Seating** 

Multi Level Seating

Non-Float Lounger

Large Footwells

**Recessed Jetting** 

Water Features (Waterfalls)

**Programmable Filtration Cycles** 

Freeze Protection

Steel Reinforced Acrylic Shell

Pressure Treated Frame

Hand-Built Cabinets

**Gate Valves** 