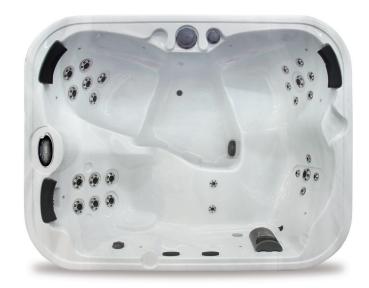

### **SPECIFICIATIONS**

Seating Water Capacity Dimensions 4 Adults 927 L | 245 US Gal 66 x 83.5 x 36 in 167.5 x 212.1 x 91.5 cm

North America 5BHP International 5BHP

North America 2x 5BHP International 2x 5BHP

#### PREMIUM FEATURES

| Plush Headrests                | Digital Control Panol               |
|--------------------------------|-------------------------------------|
| Flush Hedulesis                | Digital Control Panel               |
| Thread-In Jets                 | EXA Stainless Steel Jets (threaded) |
| Anti-Slip Textured Floor       | Designer Hand Controls              |
| Ergonomic Seating              | 50 sq.ft. Filtration System         |
| Multi Level Seating            | 3" Safety Light                     |
| Non-Float Lounger              | Cedar or Synthetic Cabinet          |
| Large Footwells                | Ridged Thermal Cover 4" x 2.5"      |
| Recessed Jetting               | Thermal Lined Synthetic Cabinet     |
| Water Features (Waterfalls)    |                                     |
| Programmable Filtration Cycles |                                     |
| Freeze Protection              |                                     |
| Steel Reinforced Acrylic Shell |                                     |
| Pressure Treated Frame         |                                     |
| Hand-Built Cabinets            |                                     |