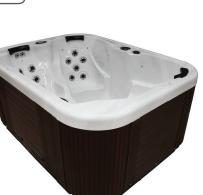

### **SPECIFICIATIONS**

Seating Water Capacity Dimensions 4 Adults 927 L | 245 US Gal 66 x 83.5 x 36 in 167.5 x 212.1 x 91.5 cm

North America 5BHP International 5BHP

North America 2x 5BHP International 2x 5BHP