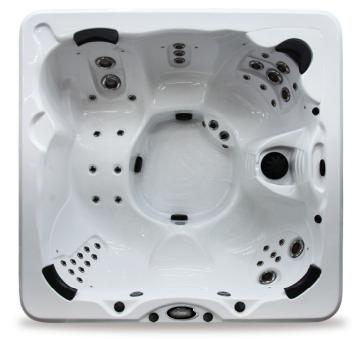

## **SPECIFICIATIONS**

Seating Water Capacity Dimensions

6 Adults 1185 L | 313 US Gal 211 x 211 x 90 cm 83 x 83 x 35 in

North America 5BHP 5BHP International

North America 2x 5BHP 2x 5BHP International

Plush Headrests

**Ergonomic Seating** 

Non-Float Lounger

Large Footwells

**Recessed Jetting** 

Freeze Protection

Hand-Built Cabinets

Barb & Clamp Plumbing

Gate Valves

## PREMIUM FEATURES

**Digital Control Panel** EXA Stainless Steel Jets (threaded) Anti-Slip Textured Floor **Designer Hand Controls** 50 sq.ft. Filtration System Multi Level Seating 3" Safety Light Cedar or Synthetic Cabinet Ridged Thermal Cover 4" x 2.5" Thermal Lined Synthetic Cabinet Water Features (Waterfalls) Programmable Filtration Cycles Steel Reinforced Acrylic Shell **Pressure Treated Frame** 