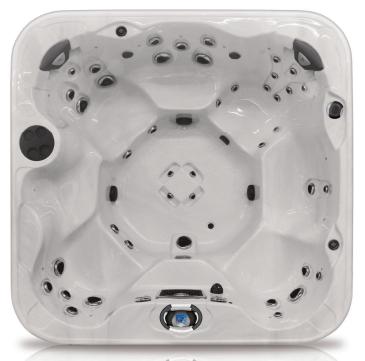

## **Traditional Spas**

Seating
Water Capacity
Dimensions

7 Adults 1666 L | 440 US Gal 92 x 92 x 40 in 234 x 234 x 101.5 cm

#### Elite Class

North America 2x 5HP

Jets International 2x 3HP SF

#### Luxury Class

North America 2x 7HP
International 2x 5HP SF

**65**Jets

North America 3x 5HP
International 3x 5HP SF