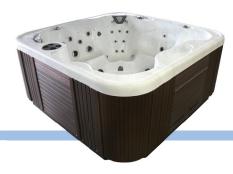

## **Traditional Spas**

Seating
Water Capacity
Dimensions

7 Adults 1666 L | 440 US Gal 92 x 92 x 40 in 234 x 234 x 101.5 cm

#### Elite Class

North America 2x 5HP

Jets International 2x 3HP SF

#### Luxury Class

North America 2x 7HP
International 2x 5HP SF

**65**Jets

North America 3x 5HP
International 3x 5HP SF