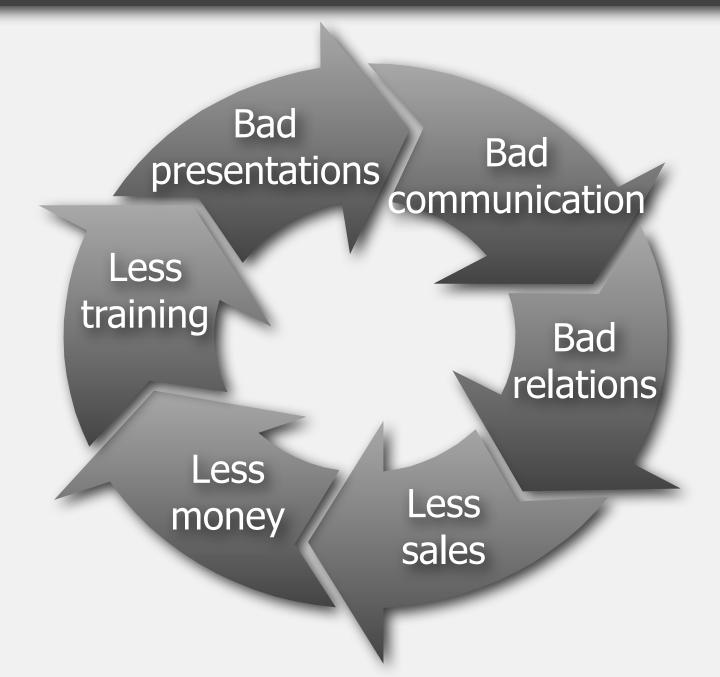

# There are 300 million PowerPoint users in the world\*

# They do 30 million presentations each day\*

# About a million presentations are going on right now\*

## 50% of them are unbearable\*



#### They are all DEAD! Well, almost.



#### A vicious circle





Let's make the world a better place.



#### Research shows:

- Bullets don't kill people
- People kill people
- **9**Unintentionally
- Yet regularly

#### Mainly due to lack of...

- Significance
- 2 Structure
- **8**Simplicity
- 4 Rehearsal



## Significance

#### Why do you present?

- ☐ To "pass the information"?
- ☐ Your boss told you to?
- Or to make meaning?



#### How presentations work

- Significance creates passion
- Passion attracts attention
- Attention leads to action













Can't find the meaning?
Don't present.



### Structure



#### Q: What structure to use?

A: Any — as long as it is:

- Convincing
- 2 Memorable
- **O**Scalable

#### Structure choices

- Problem Pathway Solution
- Problem Solution Reasoning
- **3** Fancy stuff (if it makes sense)

# Give 3-4