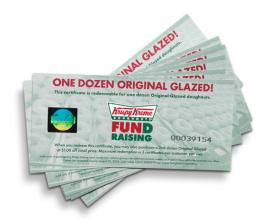

#### **CERTIFICATES**

Valid for one dozen Original Glazed® Doughnuts at your Local Krispy Kreme store