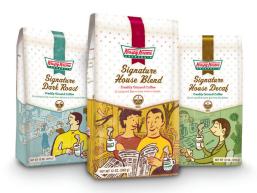

### KRISPY KREME SIGNATURE COFFEES BY THE BAG

12 ounces of freshly ground Krispy Kreme coffee per bag