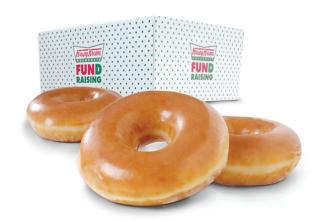

## 4 WAYS TO RAISE FUNDS



**ORIGINAL GLAZED® DOZENS** 



#### **PARTNERSHIP CARDS**

Get a dozen Original Glazed<sup>®</sup> free with the purchase of any dozen.

Good for 10 free dozen.



#### **CERTIFICATES**

Valid for one dozen Original Glazed® Doughnuts at your Local Krispy Kreme store



### KRISPY KREME SIGNATURE COFFEES BY THE BAG

12 ounces of freshly ground Krispy Kreme coffee per bag



# Take Order Sheet

| Hello, I'mfrom                                                                                                                    |                                                                                                                                                 |    |    |             |        |        |       |                     |
|------------------------------------------------