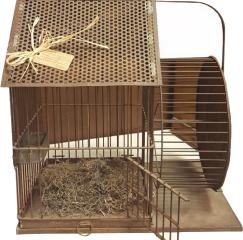

-3236



Wool Applique with wool grewel borders and overdyed wool back, \$275. Heart In Hand Folkart, 815-482-4529



Press tin ceiling molding coat/hat Hook, \$175; Punch tin lantern with star, \$155; Mississippi River Power Co. booklet, 1913 In Empire Style Frame, \$75. Jason E Sword Antiques, 815-541-8933



Scrub Top Table with Bread Board Ends and Drawer, \$350; Crock Lamp with Old Homespun Shade, \$225. Heart In Hand Folkart, 815-482-4529



Architectural Fragment, \$65. Raven's Nest, 920-693-8428



Oil on board Self portrait of artist

in his studio "Lunch at the Ritz"



\$265. Jason E Sword Antiques, 815-541-8933



12 Drawer Apothecary Cabinet, \$425. Sweet Pea's Primitives & Such, 815-286-3236



Vintage Doll, Bisque swivel head, composition body, \$250. School House Antiques



Awesome old metal squirrel cage wth the ever important exercise wheel!, \$230. Diane Gish Antiques



Celery Vase Circa 1880, \$45 each. Raven's Nest, 920-693-8428



Faux painted Sheraton washstand and early pitcher and bowl, \$495. Stephen Reid Antiques, 815-756-1182

Late 1800's RARE leather workers Bench, \$110. Deer Run Antiques, Waunekee WI

> Traveler's desk & Carry Box heavy construction with leather reinforced hinges & double leather handles & Early Brass Screws; double locking mechanism retaining both Original keys; probably late 1800's, \$110. Deer Run Antiques, Waunekee WI



Triple Irish Chain (red & white) Madison Co. IN made by Mrs. Mc Hamel mother of Lora Agnes Mc Hamel Welch circa 1900; Fantastic House, \$195. Jacque Bradford, Indianapolis, IN



Black Americana 1923 "To