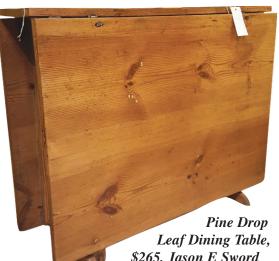

Child's Cupboard Hutch early 1900's, \$225. Antiques at Wolfe Creek, 585-330-9282



Mounted Cate Hook Rug, \$550. Heart In Hand Folkart, 815-482-4529



Saw Back Table, \$395. Sweet Pea's Primitives & Such, 815-286-3236



Wool Applique with wool grewel borders and overdyed wool back, \$275. Heart In Hand Folkart, 815-482-4529



Press tin ceiling molding coat/hat Hook, \$175; Punch tin lantern with star, \$155; Mississippi River Power Co. booklet, 1913 In Empire Style Frame, \$75. Jason E Sword Antiques, 815-541-8933



Scrub Top Table with Bread Board Ends and Drawer, \$350; Crock Lamp with Old Homespun Shade, \$225. Heart In Hand Folkart, 815-482-4529



Architectural Fragment, \$65. Raven's Nest, 920-693-8428



Oil on board Self portrait of artist

in his studio "Lunch at the Ritz"



\$265. Jason E Sword Antiques, 815-541-8933



12 Drawer Apothecary Cabinet, \$425. Sweet Pea's Primitives & Such, 815-286-3236



Vintage Doll, Bisque swivel head, composition body, \$250. School House Antiques



Awesome old metal squirrel cage wth the ever important exercise wheel!, \$230. Diane Gish Antiques



Celery Vase Circa 1880, \$45 each. Raven's Nest, 920-693-8428



Faux painted Sheraton washstand and early pitcher and bowl, \$495. Stephen Reid Antiques, 815-756-1182

Late 1800's RARE leather workers Bench, \$110. Deer Run Antiques, Waunekee WI

> Traveler's desk & Carry Box heavy construction with leather reinforced hinges & double leather handles & Early Brass Screws; double locking mechanism retaining both Original keys; probably late 1800's, \$110. Deer Run Antiques, Wau