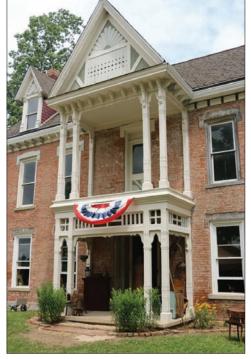

#### Article & Photos by Charlotte Wohler

The small town of Greenview, IL will host a big event on June 22 and 23, 2019, The Marbold Farmstead Antique Show and Farm Fest. The Marbold Farmstead sits just south of Greenview, alongside Route 29, 20 miles north of Springfield. The income from the fundraising event will provide funds for the 2019 Capital Campaign, "The Next Chapter," to help with restoration of the house. Restoration efforts are currently underway and feature repair/replacement of windows and doors, dormer work, chimney caps, tuck-pointing, electricity, plumbing and HVAC systems, at an approximate cost of \$250,000.

This is the seventh year for the antique show at the Marbold Farmstead. The farm fest was added two years ago, creating the Marbold Farmstead Antique Show & Farm Fest. With the addition of farm equipment and demonstrations guests get to see farm equipment and farming techniques from the past. A shingle maker, baler, gas engines and more give guests a look at how a farmer worked.

A variety of craftsmen, demonstrators, flea market merchants, antique dealers, historic programs, tours of the house and grounds, a trolley tour of the community, music, food and more will round out the fourth weekend in June event. Gates open at 9:00 a.m. on Saturday and close at 5:00 p.m. and on Sunday, the gate opens at 9:00 a.m. and closes at 3:00 p.m. Admission fee is \$5.00 for this rain or shine event.