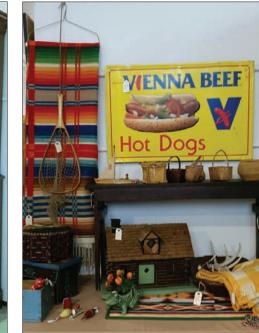

Vintage Sears Happy Time Pinball Game, \$55. Timber Peg Antiques, 608-449-9510

Good Copper Weathervane Circa 1950's, \$795. Pipsqueak & Me Antiques, 608-295-7240 Treasures at the Annual NIADA Show

Article & photos by Michelle Goltz

Continued on pages 16, 21, 22 & 23

Child horse Early 1900's Fischer Price, \$125. Antiques at Wolfe Creek, 585-330-9282

> & Williams" circa 1880 RARE, \$195. Raven's Nest, 920-693-8428

> > 1940's Silver Dollar Jennings Chief Floor Model Slot Machine with grub steak payout from golden nugget, full of real silver dollars, \$8,500. Roscoe Woodstock Antique Mall, 815-334-6980

"Stevens