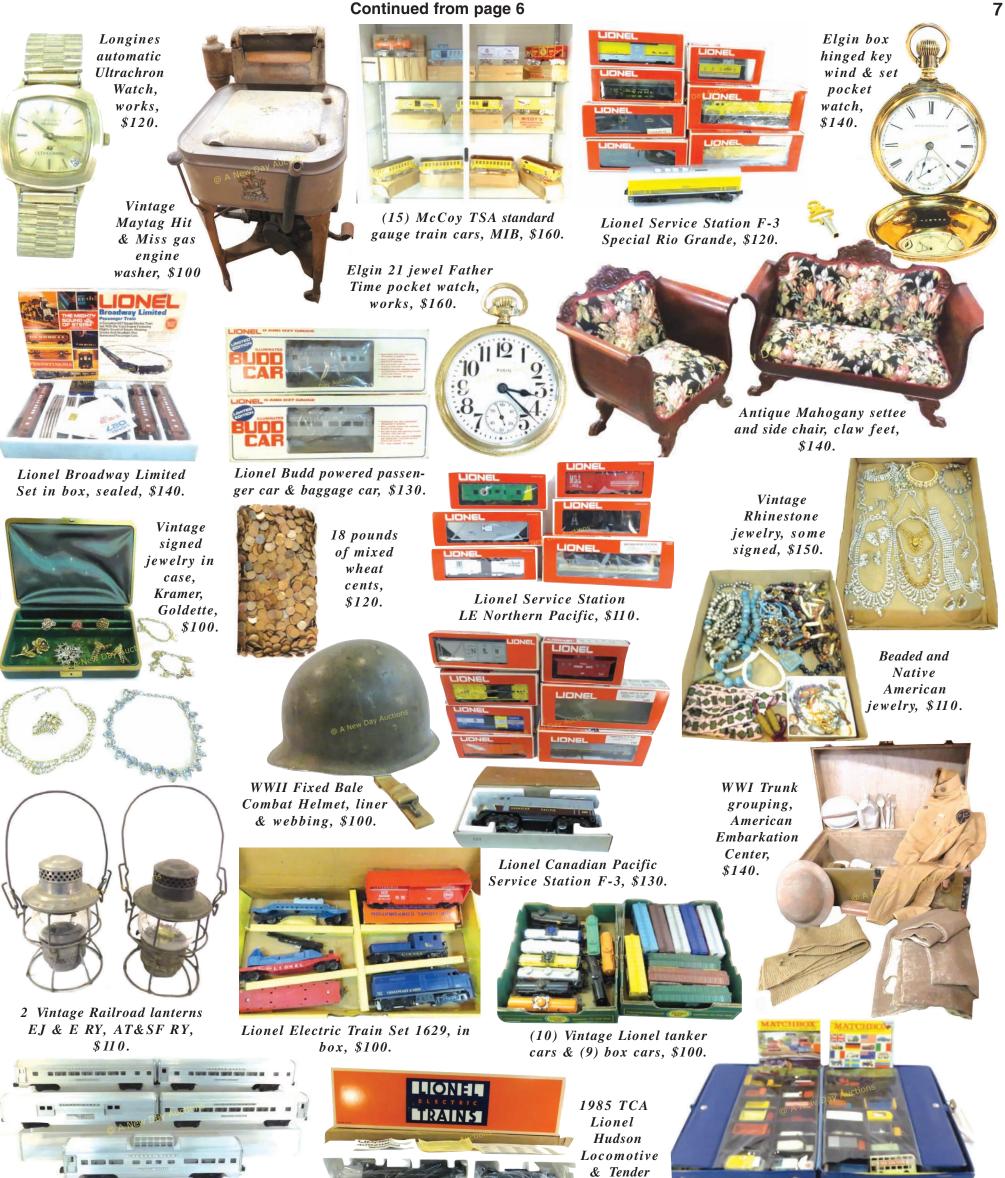

#### Continued from front page-Article & Photos by A New Day Auctions

Vintage trains have been popular with buyers and have had competitive bidding in the last few months over several auctions from internet bidders all over the country. An impressive vintage Lionel 746 Engine, tender & 7 car set topped the list at this auction reaching \$400.00. Vintage diecast cars have been another hot market. A group of Hot Wheels with some red lines and a group of Lesney's both hammered down at \$160.00.

Celebrating their 10th year, A New Day Auctions has always had strong consignments of vintage coins, jewelry, watches, military items, toys, firearms, and baseball cards. At this auction some top sellers were a 14kt Gold Bulova Accutron M1 watch for \$400.00, a working Elgin 21 jewel Father

Time pocket watch reached \$160.00, a group of 8 vintage jewelry demiparure sets sold for \$300, a WWII Fixed Bale Combat Helmet with liner & webbing for \$100.00, a Orestes Minoso Rookie 1952 Topps Baseball Card for \$70.00, and a 1883 CC Morgan Silver Dollar went for \$55.00.

5 Vintage Lionel passenger cars, \$130.

Continued from page 6

5484, \$120.

Vintage Lesney Matchbox cars in case, \$160.