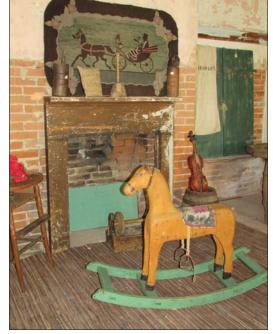

Vintage Sears Happy Time Pinball Game, \$55. Timber Peg Antiques, 608-449-9510

Good Copper Weathervane Circa 1950's, \$795. Pipsqueak & Me Antiques, 608-295-7240 Treasures at the Annual NIADA Show

Article & photos by Michelle Goltz

Continued on pages 16, 21, 22 & 23

Child horse Early 1900's Fischer Price, \$125. Antiques at Wolfe Creek, 585-330-9282

> & Williams" circa 1880 RARE, \$195. Raven's Nest, 920-693-8428

> > 1940's Silver Dollar Jennings Chief Floor Model Slot Machine with grub steak payout from golden nugget, full of real silver dollars, \$8,500. Roscoe Woodstock Antique Mall, 815-334-6980

"Stevens