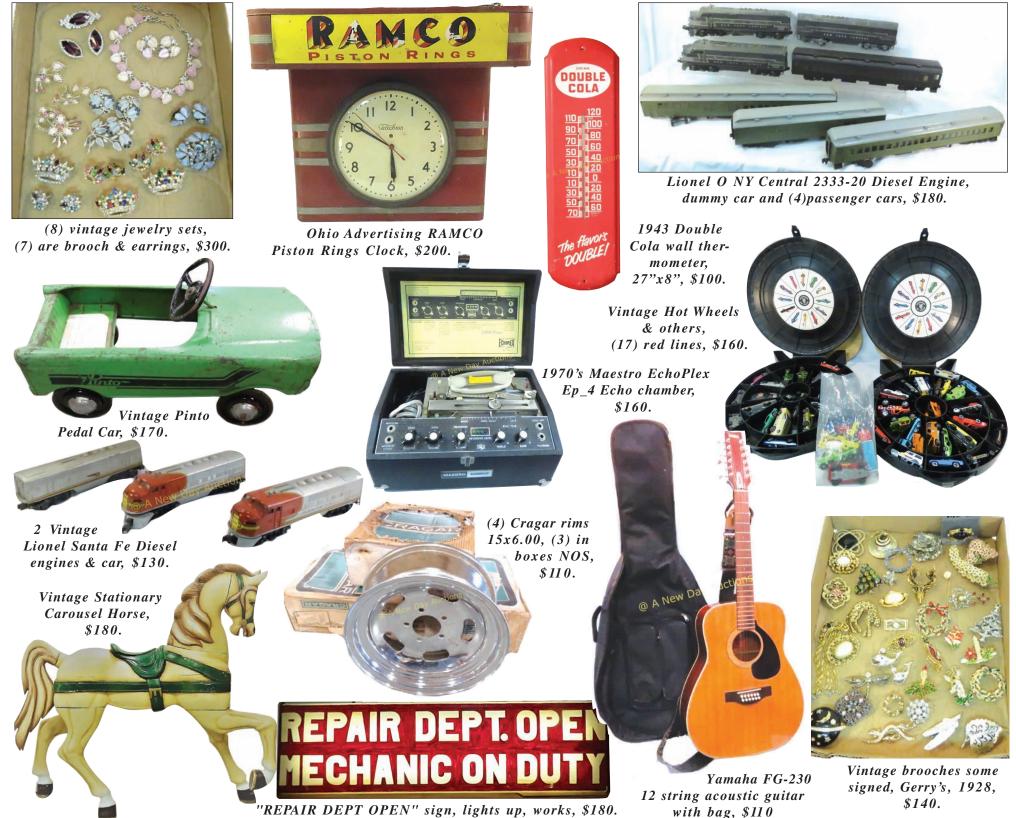

# **Great Variety of Items in A New Day Auctions First Sale of the Year**

#### Continued from front page-Article & Photos by A New Day Auctions

Vintage trains have been popular with buyers and have had competitive bidding in the last few months over several auctions from internet bidders all over the country. An impressive vintage Lionel 746 Engine, tender & 7 car set topped the list at this auction reaching \$400.00. Vintage diecast cars have been another hot market. A group of Hot Wheels with some red lines and a group of Lesney's both hammered down at \$160.00.

Celebrating their 10th year, A New Day Auctions has always had strong consignments of vintage coins, jewelry, watches, military items, toys, firearms, and baseball cards. At this auction some top sellers were a 14kt Gold Bulova Accutron M1 watch for \$400.00, a working Elgin 21 jewel Father

Time pocket watch reached \$160.00, a group of 8 vintage jewelry demiparure sets sold for \$300, a WWII Fixed Bale Combat Helmet with liner & webbing for \$100.00, a Orestes Minoso Rookie 1952 Topps Baseball Card for \$70.00, and a 1883 CC Morgan Silver Dollar went for \$55.00.

Kendra and Josh Stevens are a husband and wife team that bring simulcast auctions to life through Proxibid with their staff once a month on Thursdays in Cannon Falls. Their next auction is Thursday May 30th at 5:30pm CST and features beer signs, action figures NIP, Vintage Barbie collectibles, coins, jewelry, Normal Rockwell figures and more. The June auction is shaping up with more firearms, military, train, and baseball collectibles. More information can be found on their website at www.ANewDayAuctions.com or giving them a call at 507-263-7373 or look for their ads in Auction Antique News. They hope to see you at the auction!