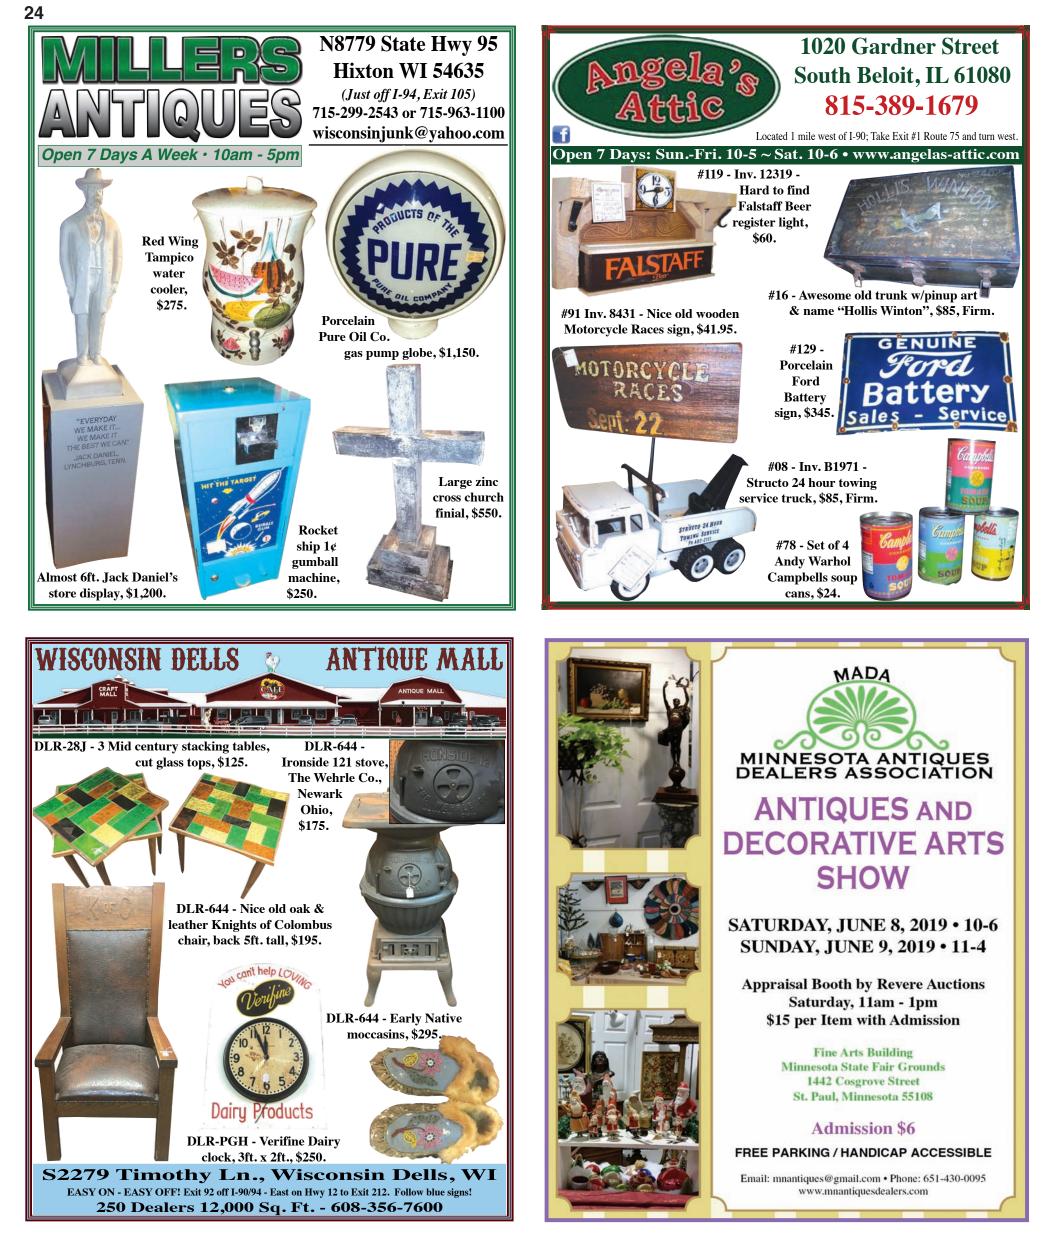

# Minnesota Antique Dealers Association Antiques & Decorative Arts Show

#### Article & Photos by Carol Eppel (Minnesota Antiques Dealers Assocition)

The 2019 MN Antiques Dealers Show will be held on Saturday, June 8th and Sunday, June 9th. This sale always offers a variety of high-quality antiques and decorative arts across a broad spectrum of price points. With established dealers and those joining us for the first time, it is always with anticipation that we wait to see what varied treasurers are offered for sale.

There are dealers specializing in Art Glass, estate jewelry, signed original art, bronzes, fancy Victoriana, Scandinavian, Halloween and Christmas holiday collectibles, lighting, Native American, garden art, Americana and fine furniture. Items for the serious collector and those who love the hunt.

An Appraisal Booth will be hosted by Revere Auctions on Saturday, from 11 am - 1 pm. Verbal appraisals will be given, at \$15.00 per item, with paid admission.

Discount coupons and photographs of previous years shows can be found on our website, at www.MNAntiquesDealers.com. Additional information can be obtained via email at mnantiques@gmail.com, or by contacting the show promoter, Carol Eppel, at 651-430-0095.

The show is held in the Fine Arts Building, on the MN State Fair Grounds, at 1442 Cosgrove Street, St. Paul. Admission is \$6.00, good for both days, and the building is Handicap accessible with free parking. Show hours are Saturday, June 8th from 10:00am - 6pm, and Sunday, June 9th from 11:00am - 4:00pm.