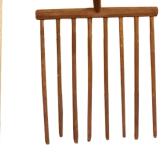

**Great Early** Rake, \$275. Pipsqueak & Me Antiques, 608-295-7240

English translation) He was born May 26, 1763. His parents were Andreas Schweinhard and Elizabeth Geborn Herring. He was joined in marriage to Regina Dieht. -Parents Chrisian Dieht and Regina Geborn Strebs. Ludwig and Elizabeth were married September 29, 1789. They had 16 children, 10 boys & 6 girls. Ludwig died July 26, 1717. He left his grieving wife with 13 surviving children. After a struggle of 5 months he died of blood poisoning. He was laid to rest in the church yard.