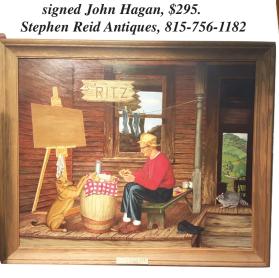

# **Dealers From Around the Midwest Show Their Treasures at the Annual NIADA Show**

Continued from front page Article & Photos by Michelle Goltz

Unfortunately, the weather was a bit snowy and seemed to keep some of the patrons from coming out to see all the great treasures. So I hope that my pictures reach some of those who were unable to attend and perk some interest! Make sure you contact the vendor if there is a must have item before it's too late and someone else purchases it before you get the chance.

Diversity is the key to this show's continued success. With a wide array of antiques and collectibles in every price range that will satisfy both the beginner as well as the expericenced collector. The wonderful, friendly dealers are always eager to share their knowledge & excitement with customers, making for a memorable thrill of the hunt!