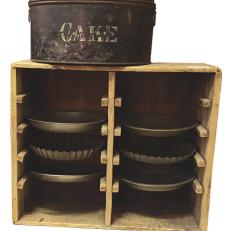

Fantastic Bells, \$229. Daryl D. Alpers Antiques & Collectibles, 319-551-1395

What is It??? People were guessing all day! Acquired Taste Antiques, 815-355-1746

Seattle Box Co. "Vern's Pies' wooden pie box holds 10 pies, \$160; Vintage Cake Tin, \$110. **Diane Gish Antiques** 