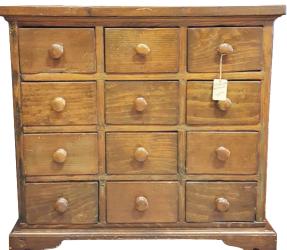

iques at Wolfe Creek, 585-330-9282



Mounted Cate Hook Rug, \$550. Heart In Hand Folkart, 815-482-4529



Saw Back Table, \$395. Sweet Pea's Primitives & Such, 815-286-3236



Wool Applique with wool grewel borders and overdyed wool back, \$275. Heart In Hand Folkart, 815-482-4529



Press tin ceiling molding coat/hat Hook, \$175; Punch tin lantern with star, \$155; Mississippi River Power Co. booklet, 1913 In Empire Style Frame, \$75. Jason E Sword Antiques, 815-541-8933



Scrub Top Table with Bread Board Ends and Drawer, \$350; Crock Lamp with Old Homespun Shade, \$225. Heart In Hand Folkart, 815-482-4529



Architectural Fragment, \$65. Raven's Nest, 920-693-8428



Oil on board Self portrait of artist

in his studio "Lunch at the Ritz"



\$265. Jason E Sword Antiques, 815-541-8933



12 Drawer Apothecary Cabinet, \$425. Sweet Pea's Primitives & Such, 815-286-3236



Vintage Doll, Bisque swivel head, composition body, \$250. School House Antiques



Awesome old metal squirrel cage wth the ever important exercise wheel!, \$230. Diane Gish Antiques



Celery Vase Circa 1880, \$45 each. Raven's Nest, 920-693-8428



Faux painted Sheraton washstand and early pitcher and bowl, \$495. Stephen Reid Antiques, 815-756-1182

Late 1800's RARE leather workers Bench, \$110. Deer Run Antiques, Waunekee WI

> Traveler's desk & Carry Box heavy construction with leather reinforced hinges & double leather handles & Early Brass Screws; double locking mechanism retaining both Original keys; probably late 1800's, \$110. Deer Run Antiques, Waunekee WI



Triple Irish Chain (red & white) Ma