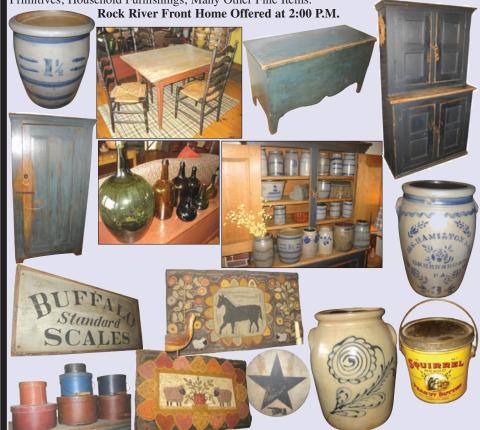

Be Sure To Check Out Our WEEKLY FEATURED AUCTION ADS ON THE HOME PAGE OF OUR WEBSITE www.auctionactionnews.com

Featuring the Best Early American Painted Pine Furniture. Incl. 1790-1850's, Blue-Red-Mustard Colors, Tables & Chairs, Cupboards, Blanket Chests, Desks, Stands, Benches & More; Early Decorated Stoneware & Banded Preserves; Yellow Ware Collection; Hooked Rugs & Textiles; Peggy Teich Period Hooked Rugs, Over (13) Examples; Portraits & Artwork; Bentwood Pantry Boxes; Woodware; Woven Baskets; Early Blown Glass Bottles & Jars; Copper, Brass, Cast Iron, Tin; Signs & Advertising; Glassware; Country Store; Lighting; Primitives; Household Furnishings; Many Other Fine Items.