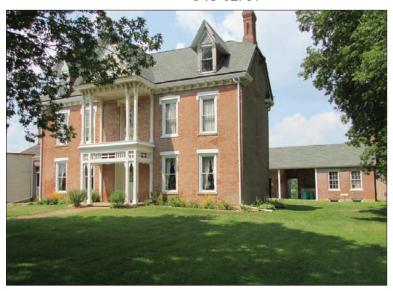

#### Article & Photos by Charlotte Wohler

The small town of Greenview, IL will host a big event on June 22 and 23, 2019, The Marbold Farmstead Antique Show and Farm Fest. The Marbold Farmstead sits just south of Greenview, alongside Route 29, 20 miles north of Springfield. The income from the fundraising event will provide funds for the 2019 Capital Campaign, "The Next Chapter," to help with restoration of the house. Restoration efforts are currently underway and feature repair/replacement of windows and doors, dormer work, chimney caps, tuck-pointing, electricity, plumbing and HVAC systems, at an approximate cost of \$250,000.

The Marbold Farmstead was established by German immigrant, John H. Marbold in 1850. He grew his farm from 200 acres to over 4,000 with the help of his son, H. H. Marbold. Through their farming years, the farm went from horse and plow to steam engines and finally gas engines. The Marbold family utilized the latest technology of the industrial revolution. Using a boiler system, forced hot water heat was sent into the home through underground clay tiles. Electricity was installed in the home and throughout the property. An indoor bathroom was built to provide better sanitary conditions and a conservatory was added to provide plants and mood-altering stained-

glass windows, a Victorian-age concept. The farm was self-sufficient, growing most all their food for themselves and their hired help. It was a farm revered by the community and county in central Illinois.

This is the seventh year for the antique show at the Marbold Farmstead. The farm fest was added two years ago, creating the Marbold Farmstead Antique Show & Farm Fest. With the addition of farm equipment and demonstrations guests get to see farm equipment and farming techniques from the past. A shingle maker, baler, gas engines and more give guests a look at how a farmer worked.