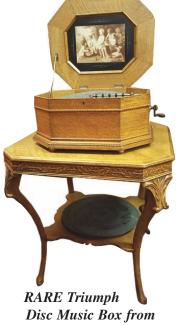

h Auction Action Antique News for more information.

# AAAN WE'RE EVERYWHERE auctionactionnews.com



**DEADLINES ARE MONDAYS AT NOON** 

PAPER IS MAILED EVERY WEDNESDAY

# PAPER IS DATED FOLLOWING TUESDAY

#### Continued from page 16



21



Steeple Clock Antique case with modern movement, \$85; Set of 3 Gaudy Welsh bowls circa 1950, \$125; Gaudy Welsh creamer or pitcher circa 1850, \$85. Prairie Dock Antiques, 815-601-4622



1930's Pace Bantam 1 cent Slot Machine restored, \$1,950. Roscoe Woodstock Antique Mall, 815-334-6980



Folk Art Kangaroo from Artist in Rockford (would be put out before Circus would come to town), \$425. Pigeon Hollow Farm Antiques, 815-784-5983



Square Nailed Pine Shelf -\$195; Early Pull Toy (straw filled) - \$195. Pigeon Hollow Farm Antiques, 815-784-5983



1800's with Stand & extra Discs, \$6,500. Roscoe Woodstock Antique Mall, 815-334-6980



Child's Tea Set, \$85; Child's Cupboard Hutch early 1900's, \$225. Antiques at Wolfe Creek, 585-330-9282



Mounted Cate Hook Rug, \$550. Heart In Hand Folkart, 815-482-4529



Saw Back Table, \$395. Sweet Pea's Primitives & Such, 815-286-3236



Wool Applique with wool grewel borders and overdyed wool back, \$275. Heart In Hand Folkart, 815-482-4529



Press tin ceiling molding coat/hat Hook, \$175; Punch tin lantern with star, \$155; Mississippi River Power Co. booklet, 1913 In Empire Style Frame, \$75. Jason E Sword Antiques, 815-541-8933



Scrub Top Table with Bread Board Ends and Drawer, \$350; Crock Lamp with Old Homespun Shade, \$225. Heart In Hand Folkart, 815-482-4529



Architectural Fragm