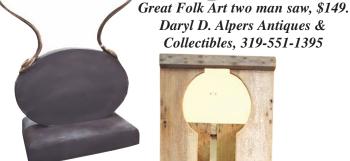

Great piece of History purchased at a farm auction north west of

Tea-leaf Soup Tureen, Anthony Shaw and SOU "mint condition" circa 1882. \$575; Canada Goose Decoy, \$295. The Rock Step Antiques, 608-588-2701

Fantastic Bells, \$229. Daryl D. Alpers Antiques & Collectibles, 319-551-1395

What is It??? People were guessing all day! Acquired Taste Antiques, 815-355-1746

Seattle Box Co. "Vern's Pies' wooden pie box holds 10 pies, \$160; Vintage Cake Tin, \$110. **Diane Gish Antiques** 