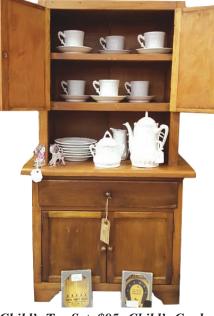

nnews.com



**DEADLINES ARE MONDAYS AT NOON** 

PAPER IS MAILED EVERY WEDNESDAY

# PAPER IS DATED FOLLOWING TUESDAY

#### Continued from page 16



21



Steeple Clock Antique case with modern movement, \$85; Set of 3 Gaudy Welsh bowls circa 1950, \$125; Gaudy Welsh creamer or pitcher circa 1850, \$85. Prairie Dock Antiques, 815-601-4622



1930's Pace Bantam 1 cent Slot Machine restored, \$1,950. Roscoe Woodstock Antique Mall, 815-334-6980



Folk Art Kangaroo from Artist in Rockford (would be put out before Circus would come to town), \$425. Pigeon Hollow Farm Antiques, 815-784-5983



Square Nailed Pine Shelf -\$195; Early Pull Toy (straw filled) - \$195. Pigeon Hollow Farm Antiques, 815-784-5983



1800's with Stand & extra Discs, \$6,500. Roscoe Woodstock Antique Mall, 815-334-6980



Child's Tea Set, \$85; Child's Cupboard Hutch early 1900's, \$225. Antiques at Wolfe Creek, 585-330-9282



Mounted Cate Hook Rug, \$550. Heart In Hand Folkart, 815-482-4529



Saw Back Table, \$395. Sweet Pea's Primitives & Such, 815-286-3236



Wool Applique with wool grewel borders and overdyed wool back, \$275. Heart In Hand Folkart, 815-482-4529



Press tin ceiling molding coat/hat Hook, \$175; Punch tin lantern with star, \$155; Mississippi River Power Co. booklet, 1913 In Empire Style Frame, \$75. Jason E Sword Antiques, 815-541-8933



Scrub Top Table with Bread Board Ends and Drawer, \$350; Crock Lamp with Old Homespun Shade, \$225. Heart In Hand Folkart, 815-482-4529



Architectural Fragment, \$65. Raven's Nest, 920-693-8428



Oil on board Self portrait of artist

in his stu