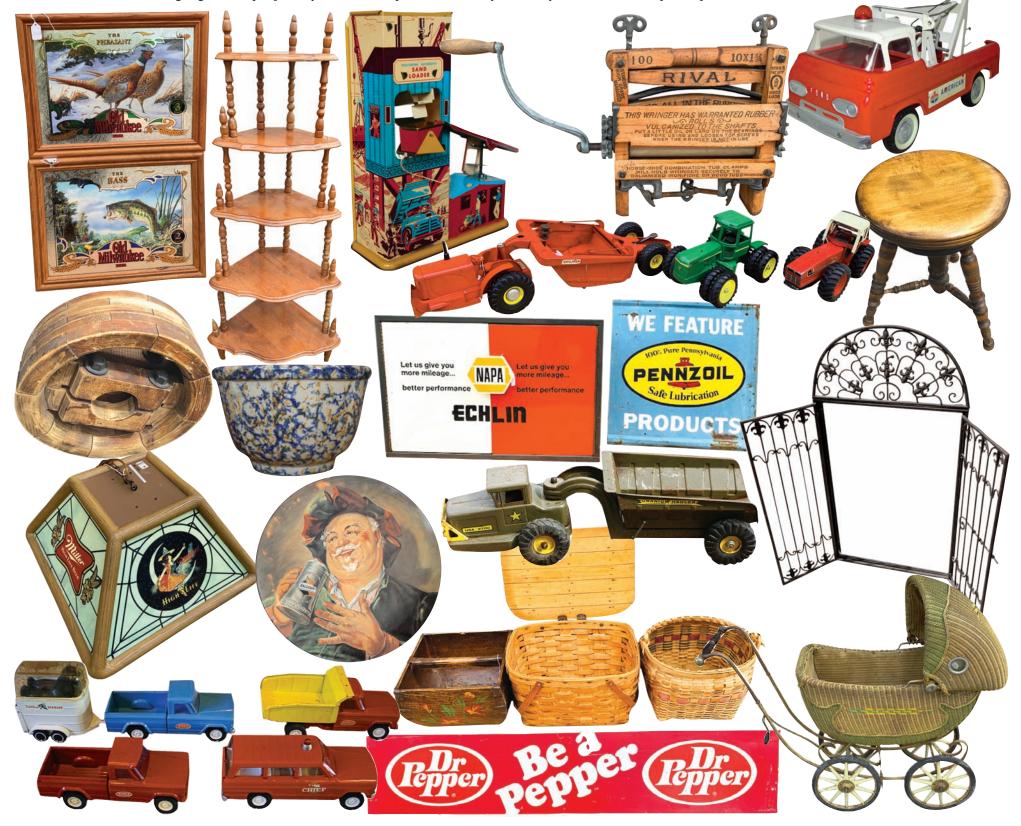

# **Great Variety of Items in A New Day Auctions First Sale of the Year**

#### Continued from front page-Article & Photos by A New Day Auctions

Vintage trains have been popular with buyers and have had competitive bidding in the last few months over several auctions from internet bidders all over the country. An impressive vintage Lionel 746 Engine, tender & 7 car set topped the list at this auction reaching \$400.00. Vintage diecast cars have been another hot market. A group of Hot Wheels with some red lines and a group of Lesney's both hammered down at \$160.00.

Celebrating their 10th year, A New Day Auctions has always had strong consignments of vintage coins, jewelry, watches, military items, toys, firearms, and baseball cards. At this auction some top sellers were a 14kt Gold Bulova Accutron M1 watch for \$400.00, a working Elgin 21 jewel Father

Time pocket watch reached \$160.00, a group of 8 vintage jewelry demiparure sets sold for \$300, a WWII Fixed Bale Combat Helmet with liner & webbing for \$100.00, a Orestes Minoso Rookie 1952 Topps Baseball Card for \$70.00, and a 1883 CC Morgan Silver Dollar went for \$55.00.

Kendra and Josh Stevens are a husband and wife team that bring simulcast auctions to life through Proxibid with their staff once a month on Thursdays in Cannon Falls. Their next auction is Thursday May 30th at 5:30pm CST and features beer signs, action figures NIP, Vintage Barbie collectibles, coins, jewelry, Normal Rockwell figures and more. The June auction is shaping up with more firearms, military, train, and baseball collectibles. More information can be found on their website at www.ANewDayAuctions.com or giving them a call at 507-263-7373 or look for their ads in Auction Antique News. They hope to see you at the auction!