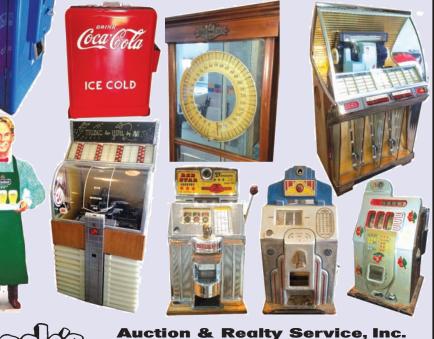

'Scott Wallace Americana, Coin Op., Advertising & Equipment Auction'
SATURDAY, JUNE 8th, 2019 - 10:00 A.M. 14411 De La Tour Dr., South Beloit, IL 61080

(Located: S. off Prairie Hill Rd., 1 Mile W. of Rt. 251 or 1/2 Mile E. of Rt. 2) Vintage Coin-Op & Slot Machines Incl. Jukeboxes, Coca-Cola & Pepsi Vending Pop Machines; Upright Scales-Pinball Machines; Signs & Neon Lights; Store Display; Brewery, Toys; Ice Cream Sales Bicycle; Antiques & Collectibles; Musical Record

Collection; Electronics; Smalls; Recreational; Lawn Equipment; Industrial; Generators; Welders; Pressure Cleaners; Air Compressors; Portable Pumps; Storage Tanks; Dump Trailers; Vehicles, Trucks, Vans; Inflatable Yard Castle & Others; Much More. Great Selection! Auction Held Inside Large New Building.