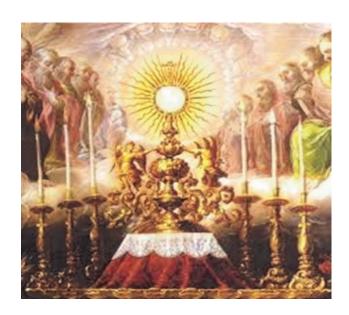

# The Most Holy Body and Blood of Christ (Corpus Christi) - Sunday, June 3rd

This feast calls us to focus on two manifestations of the Body of Christ, the Holy Eucharist and the Church. The primary purpose of this feast is to focus our attention on the Eucharist. At

every Mass our attention is called to the Eucharist and the Real Presence of Christ in it. The secondary focus of this feast is upon the Body of Christ as it is present in the Church. The Church is called the Body of Christ because of the intimate communion which Jesus shares with his disciples. He expresses this in the gospels by using the metaphor of a body in which He is the head. This image helps keep in focus both the unity and the diversity of the Church.

The Feast of Corpus Christi is commonly used as an opportunity for public Eucharistic processions, which serves as a sign of common faith and adoration. Our worship of Jesus in His Body and Blood calls us to offer to God our Father a pledge of undivided love and an offering of ourselves to the service of others.