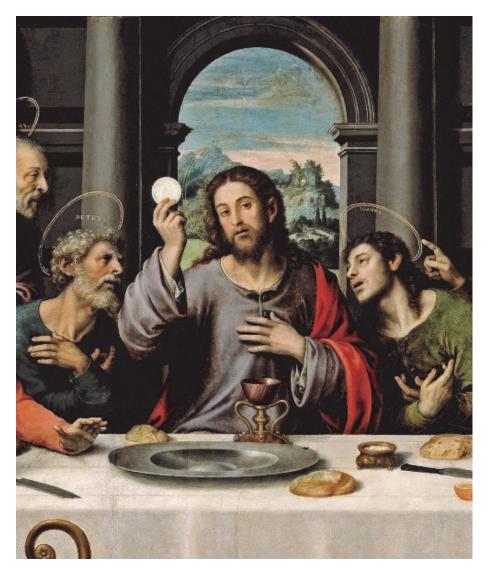

# The Most Holy Body and Blood of Christ (Corpus Christi) - Sunday, June 3rd

This feast calls us to focus on two manifestations of the Body of Christ, the Holy Eucharist and the Church. The primary purpose of this feast is to focus our attention on the Eucharist. At

every Mass our attention is called to the Eucharist and the Real Presence of Christ in it. The secondary focus of this feast is upon the Body of Christ as it is present in the Church. The Church is called the Body of Christ because of the intimate communion which Jesus shares with his disciples. He expresses this in the gospels by using the metaphor of a body in which He is the head. This image helps keep in focus both the unity and the diversity of the Church.

The Feast of Corpus Christi is commonly used as an opportunity for public Eucharistic processions, which serves as a sign of common faith and adoration. Our worship of Jesus in His Body and Blood calls us to offer to God our Father a pledge of undivided love and an offering of ourselves to the service of others.