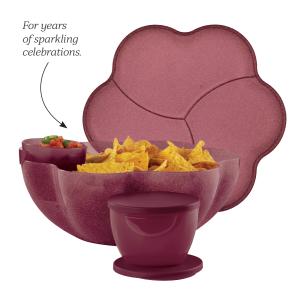

#### Chip 'N Dip Set

A classic favorite, and party essential, in an exclusive, sparkling color. Includes 1½-gal/5.7 L Chip Bowl, cover and two 2-cup/500 mL microwave-reheatable dip bowls with seals. Remove seals before reheating. \$45 value. Save \$36! 1888 \$9.00