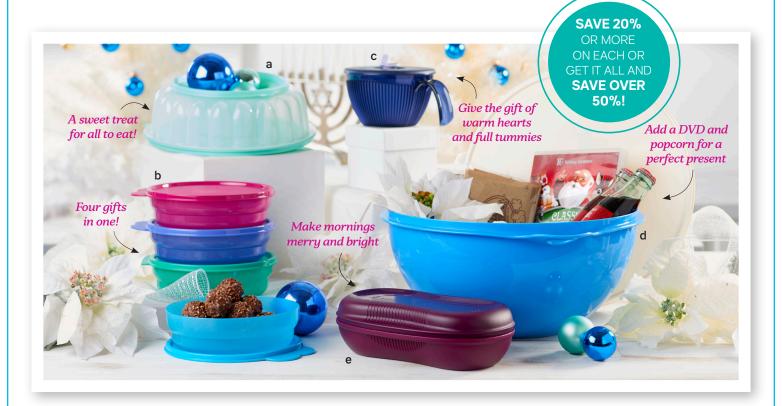

### a Jel-Ring® Mold

Make and take your dessert for a fun two-in-one gift. \$15 value. Save \$3! 89109 \$12.00

## b Microwave Reheatable Cereal Bowls

Add sweets to each bowl for simple, lasting gifts. 2 cup/500 mL. Set of four. **\$25 value. Save \$5!** 89112 **\$20.00** 

### c Vent 'N Serve® Soup Mug

Pair with a can of soup and give to your friend that's always on the go. 2 cup/500 mL. \$17 value. Save \$4! 89108 \$13.00

### d Thatsa® Bowl

Inspire a merry movie night with the neighbors. 32 cup/7.6 L. \$25 value. Save \$6! 89111 \$19.00

### e Microwave Breakfast Maker Set

A stocking stuffer your college student is sure to love. Includes 1¾-cup/430 mL Breakfast Maker and two Egg Inserts. \$29 value. Save \$9! 89110 \$20.00

## OR GET IT ALL & SAVE OVER 50%!

Holiday Must-Haves Get-It-All Set Includes items a—e. \$111 value. Save \$56! 89113 \$55.00

YOUR TUPPERWARE CONSULTANT IS: