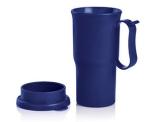

Posh Plaid Lunch Set Includes insulated lunch bag, Sandwich Keeper, Snack Cup and 16-oz. tumbler with liquid-tight seal and flip-top spout. \$35 value. Save \$10! 81977 \$25.00

**Classic Insulated Commuter** Mug with Handle Keep cold drinks cool and warm drinks toasty. 13 oz. \$19 value. Save \$7! 81978 \$12.00