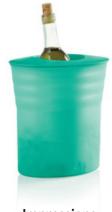

Wine Tote Insulated tote. Featuring an easy carry strap. \$19 value. Save \$4! 81979 \$15.00

**Impressions Bottle Cooler** bottles chilled at parties. Just fill with water, and freeze. \$30 value. Save \$15! 81981 \$15.00