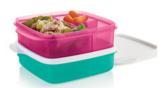

## Limited Time ONLY Nov. 11th - 24th

**Lunch-It® Containers** Set of 2 with one 11/3-cup and two 1/3-cup compartments, plus seals. \$18 value. Save \$8! 81980 \$10.00

Mini Salad Keeper 81982 \$11.00

12-Pc. Tumbler Bouquet Includes four each 9-oz.,12-oz. and 1 tumblers, all with seals. \$44 value. Save \$20! 81983 \$24.00