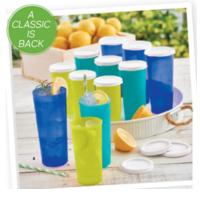

## Limited Time ONLY Nov. 11th - 24th

**Lunch-It® Containers** Set of 2 with one 11/3-cup and two 1/3-cup compartments, plus seals. \$18 value. Save \$8! 81980 \$10.00

Mini Salad Keeper 81982 \$11.00

12-Pc. Tumbler Bouquet Includes four each 9-oz.,12-oz. and 1 tumblers, all with seals. \$44 value. Save \$20! 81983 \$24.00