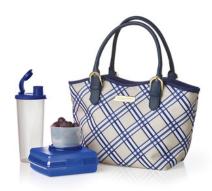

Posh Plaid Lunch Set Includes insulated lunch bag, Sandwich Keeper, Snack Cup and 16-oz. tumbler with liquid-tight seal and flip-top spout. \$35 value. Save \$10! 81977 \$25.00

**Classic Insulated Commuter** Mug with Handle Keep cold drinks cool and warm drinks toasty. 13 oz. \$19 value. Save \$7! 81978 \$12.00