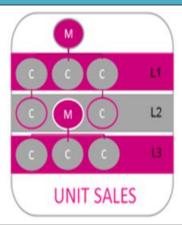

-------------|
|                                |                                | (1 month qualification)        |
| \$500 Personal Sales           | \$500 Personal Sales           | \$500 Personal Sales           |
| 3 Personal Active L1 (Achieve) | 6 Personal Active L1 (Achieve) | 9 Personal Active L1 (Achieve) |
| 3 Active L1 (Receive)          | 6 Active L1 (Receive)          | 9 Active L1 (Receive)          |
| \$2500 Unit Sales              | \$5000 Unit Sales              | \$7500 Unit Sales              |
| \$100 One Time Step Up Bonus   | \$150 One Time Step Up Bonus   | \$200 One Time Step Up Bonus   |
| 2% Profit Plus Bonus           | 3% Profit Plus Bonus           | 4% Profit Plus Bonus           |

## **3 LEVELS DEEP**

Commissionable Volume
Not bypassed by another manager



## **EXECUTIVE MANAGER BONUS**

When a Sales Force Member becomes an Executive Manager and has \$7,500 or more in Unit Retail Sales for any 2 consecutive months, they qualify to receive a \$150 monthly bonus each month they achieve \$7,500 or more in sales starting the month following qualifications.



| For each additional |       |
|---------------------|-------|
| +\$2,000            | +\$25 |
| \$16,000            | \$210 |
| \$14,000            | \$185 |
| \$12,000            | \$160 |
| \$10,500            | \$140 |
| \$9,000             | \$120 |
| \$7,500             | \$105 |
| \$6,000             | \$90  |
| \$5,000             | \$80  |
| \$4,000             | \$70  |
| \$3,000             | \$60  |
| \$2,500             | \$50  |

**VANGUARD BONUS** 

## **DIRECTOR IN QUALIF