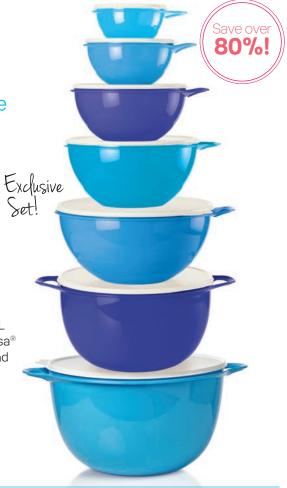

### Thatsa® Bowl Complete Tower

Includes 2½-cup/600 mL Extra Mini, 6-cup/1.5 L Mini, 12-cup/2.8 L Jr., 19-cup/4.5 L Medium, 32-cup/7.6 L Thatsa® Bowl, 42-cup/10 L Mega and 59-cup/14 L Jumbo.

\$154 value. **Save \$129!** 9234 \$25.00

\*Limit one offer with qualifying party sales and two friends who date and hold their own parties within 21 days.

Offer does not count toward party sales for Host Credit.

Note: Colors may vary and substitutions may occur.