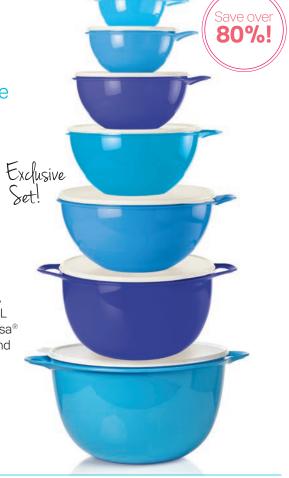

### Thatsa® Bowl Complete Tower

Includes 2½-cup/600 mL Extra Mini, 6-cup/1.5 L Mini, 12-cup/2.8 L Jr., 19-cup/4.5 L Medium, 32-cup/7.6 L Thatsa® Bowl, 42-cup/10 L Mega and 59-cup/14 L Jumbo.

\$154 value. **Save \$129!** 9234 \$25.00

\*Limit one offer with qualifying party sales and two friends who date and hold their own parties within 21 days.

Offer does not count toward party sales for Host Credit.

Note: Colors may vary and substitutions may occur.