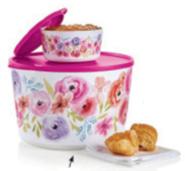

with inserts

\$29 value Save \$11

\$18.00

#81693

**Snack Set** Two 3 1/4 cup \$17 value Save \$5 #81685 \$12.00

**Modular Mates Round** 3 with Drip-Less Seal

Set of two 22-oz. \$27 value Save \$12 **#81694** Popsicle **#81695** Black \$15.00