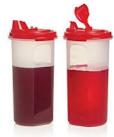

with inserts

\$29 value Save \$11

\$18.00

#81693

**Snack Set** Two 3 1/4 cup \$17 value Save \$5 #81685 \$12.00

**Modular Mates Round** 3 with Drip-Less Seal

Set of two 22-oz. \$27 value Save \$12 **#81694** Popsicle **#81695** Black \$15.00