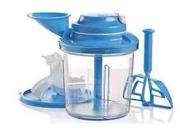

Set** Two 3 1/4 cup \$17 value Save \$5 #81685 \$12.00



**Modular Mates Round** 3 with Drip-Less Seal

Set of two 22-oz. \$27 value Save \$12 **#81694** Popsicle **#81695** Black \$15.00



February 11th - March 10th



Sugar & Creamer Set

Limit 1 set with every \$50 spent

\$15 value Save \$5 #881836 \$10.00



**Impression Mugs** Set of Four 12-oz. \$25 value Save \$10 #81688 \$15.00



Reheatable **Luncheon Plates** 

Set of Four \$29 value Save \$14 #81690 \$15.00



**Brunch for Your** 

**Bunch Set** 

Get this ALL for ONLY \$39

\$79 value Save \$40 #81687

**Reheatable Cereal Bowls** 

Set of Four 2 cup Remove seals before reheating \$25 value Save \$10

#81689 \$15.00



1 cup & 2 cup \$29 value Save \$5 #81696 \$24.00



## Whip Accessory

\$30 value Save \$10 \$20.00 #81692



## **Power Chef System**

\$69 value Save \$20 #81691 \$49.00