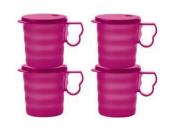

February 11th - March 10th

Sugar & Creamer Set

Limit 1 set with every \$50 spent

\$15 value Save \$5 #881836 \$10.00

**Impression Mugs** Set of Four 12-oz. \$25 value Save \$10 #81688 \$15.00

Reheatable **Luncheon Plates** 