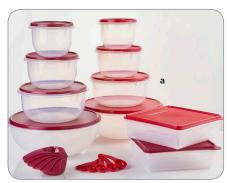

#### HOST GIFT SPECIAL FREE with \$750 party and 2 datings\* d Holiday Host Premium Set

Includes Holiday Host Prep Set, PLUS Silicone Oven Glove **G**, Chef Series Baking Sheet and Perfectly Plaid Cheat Sheet Apron **G**. \$306 value. HOST BONUS Your choice-ONLY \$19 with \$600 party and 2 datings\* b Large Storage Tote \$50 value. 1872 \$19.00