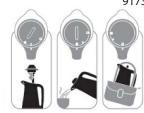

9173 **\$25.00** 

Line up symbols to remove cover, securely pour or lock.

When cover is locked, hot beverages stay above 149° F/65° C for up to 12 hours.

\*Limit one with \$500 in party sales and two friends who date and hold their own parties within 21 days. Offer does not count toward party sales for Host Credit. Note: Colors may vary and substitutions may occur.