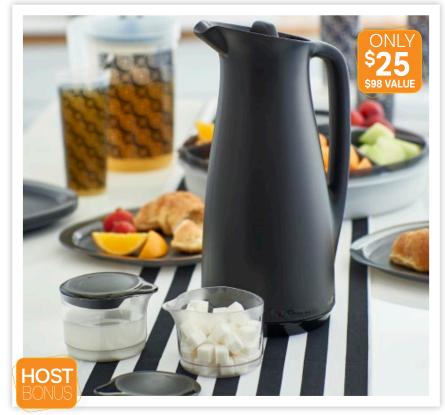

### Only \$25 for Hosts with every \$500 or more in party sales and 2 datings\* Coffee House Set

Great for serving coffee, tea, hot chocolate and any other hot beverage. Includes insulated 1-qt./1 L ThermoTup Pitcher **Q**, and ThermoTup Sugar and Creamer set with covers. \$98 value. Save \$73!

9173 **\$25.00** 

Line up symbols to remove cover, securely pour or lock.

When cover is locked, hot beverages stay above 149° F/65° C for up to 12 hours.

\*Limit one with \$500 in party sales and two friends who date and hold their own parties within 21 days. Offer does not count toward party sales for Host Credit. Note: Colors may vary and substitutions may occur.