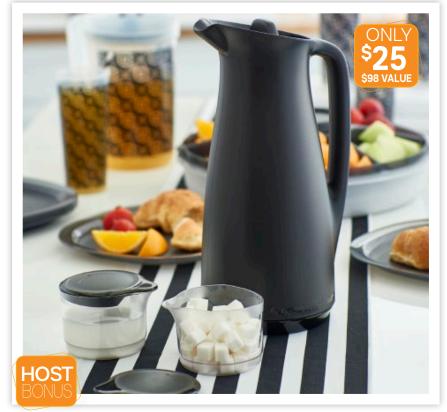

#### **Coffee House Set**

Great for serving coffee, tea, hot chocolate and any other hot beverage. Includes insulated 1-qt./1 L ThermoTup Pitcher **Q**, and ThermoTup Sugar and Creamer set with covers. \$98 value. Save \$73!

9173 **\$25.00** 

Line up symbols to remove cover, securely pour or lock.

When cover is locked, hot beverages stay above 149° F/65° C for up to 12 hours.

\*Limit one with \$500 in party sales and two friends who date and hold their own parties within 21 days. Offer does not count toward party sales for Host Credit. Note: Colors may vary and substitutions may occur.