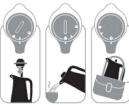

9173 **\$25.00** 

Line up symbols to remove cover, securely pour or lock.

When cover is locked, hot beverages stay above 149° F/65° C for up to 12 hours.

\*Limit one with \$500 in party sales and two friends who date and hold their own parties within 21 days. Offer does not count toward party sales for Host Credit. Note: Colors may vary and substitutions may occur.