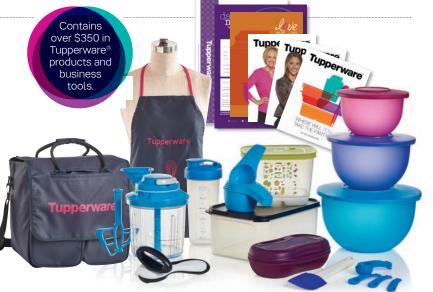

## BUSINESS KIT FOR \$99

The **2 EASY PAYMENT PLAN** makes starting a Tupperware business, well, easy. When you register through a Tupperware Consultant, you can pay for your Business Kit in 2 installments using a credit card.\*

Even easier, as a new Consultant in the **CONFIDENT START PROGRAM**, we'll make your second payment for you when you achieve \$1,000 in personal sales within your first 60 days.

YOUR INITIAL PAYMENT: \$39 IN 60 DAYS: \$60

#### Contact your consultant or call 1-800-TUPPERWARE

\*Prices shown here do not include applicable taxes.

Note: When you self-register at Tupperware.com, your credit card will be charged the full amount of the kit. Through the Confident Start Program, when you achieve \$1,000 in personal sales within your first 60 days, you'll receive a credit of \$60 toward your next Tupperware order.