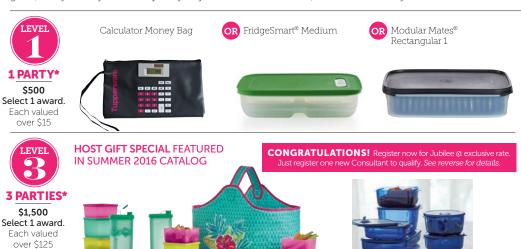

\$1,000 within 60 days Tupperware invests in you and pays the balance of your Kit

#### MAKE THE MOST OF YOUR INVESTMENT

If you chose the \$35 down payment on your Business Kit, and you achieve this level within 60 days of being registered in My Sales, we'll pay the remaining balance of \$64. If you paid in full for your kit, you'll receive a credit in this amount toward your next order.