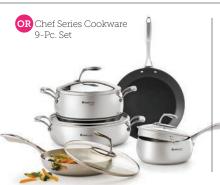

Microwave Pressure Cooker

Grate Master™ Shredder

OR Mandoline

Modular Mates®

Vent 'N Serve® 7-Pc. Set

**10 PARTIES\*** 

\$5,000 Select 1 award. Each valued over \$120

Start Program