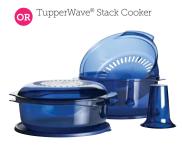

Microwave Pressure Cooker

Grate Master™ Shredder

OR Mandoline

Modular Mates®

Vent 'N Serve® 7-Pc. Set

**10 PARTIES\*** 

\$5,000 Select 1 award. Each valued over \$120

Start Program