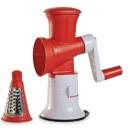

Microwave Pressure Cooker

Grate Master™ Shredder

OR Mandoline

Modular Mates®

Vent 'N Serve® 7-Pc. Set

**10 PARTIES\*** 

\$5,000 Select 1 award. Each valued over \$120

Start Program