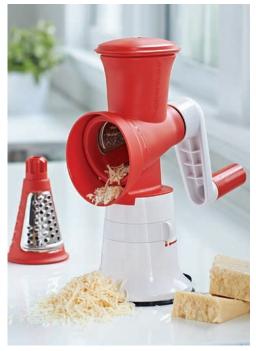

## SAY YES! OFFER

For new Consultants who start their business during January 30-February 26, 2016.

Say Yes by February 26, 2016, and for **only \$20** you can add the **Grate Master™ Shredder** to your Tupperware collection! A \$99 value, this shredder can prepare everything from shredded cheese to fruit or vegetable salads to even appetizers or garnishes.