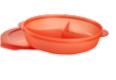

Hot Food On the Go Set Snap-together fork, knife and spoon connect to liquid-tight seal. 6¼ cup/1.5 L. 5511 Lime/Prairie \$20.00 Amount Donated: \$8.00

**CrystalWave**<sup>®</sup> **Divided Dish** 2-cup/500 mL and two 1¼-cup/ 300 L sections. 5514 Sugar/Coral Crush \$19.00 Amount Donated: \$7.60