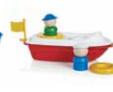

**Bell Tumbler Set** Set of four 7-oz./ 200 mL tumblers. 5547 Blue Surf/Chili/ Prairie/Sunflower \$15.00 Amount Donated: \$6.00

**TupperCanoe**<sup>™</sup> Toy Boat For ages 2+ 5509 **\$25.00 Amount Donated:** \$10.00