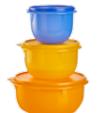

3-Pc. Mixing Bowl Set Includes 4-cup/950 mL, 8-cup/2 L and 12-cup/ 2.8 L bowls. 5534 Brilliant Blue/ Egg/Papaya \$35.00 **Amount Donated:** \$14.00

**Tupperware**<sup>®</sup> Impressions Colander 5526 Sea Green \$11.00 Amount Donated: \$4.40