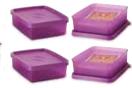

Small Square-A-Way Containers Set of four 6-oz./ 175 mL containers. 5568 Purplicious \$16.00 Amount Donated: \$6.40

Cheese Keeper 5535 Caribbean Sea \$17.50 Amount Donated: \$7.00