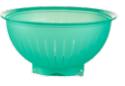

3-Pc. Mixing Bowl Set Includes 4-cup/950 mL, 8-cup/2 L and 12-cup/ 2.8 L bowls. 5534 Brilliant Blue/ Egg/Papaya \$35.00 **Amount Donated:** \$14.00

**Tupperware**<sup>®</sup> Impressions Colander 5526 Sea Green \$11.00 Amount Donated: \$4.40