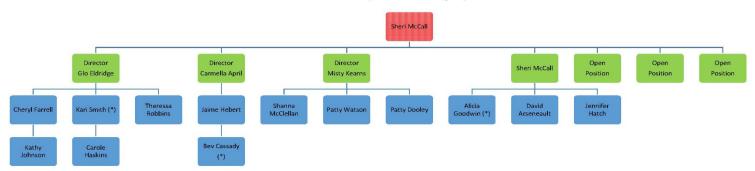

## Victory Sales Organization Chart

(Trendsetters Region)

#### Sheri McCall -Business Leader

Facilitates Victory Organization Rally/Webinars
Promotes New Directors
Leadership Development –Director & Manager Coaching
Facilitates New Consultant Call
Facilitates Manager related meetings, webinars and classes
Coaches team members on personal team

### Your Director

Promotes New Directors
Promotes New Managers
Coaches team members on personal team
Offers Training parties
Holds weekly parties

#### Your Manager

Promotes New Managers
Unit Interviewing and Recruiting
Coaches team members within Unit
Offers Training parties
Holds weekly parties

\*- denotes Star Manager E.M – denotes Executive Manager