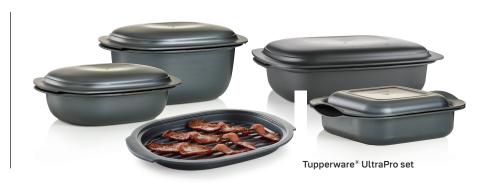

PLUS: Qualify to earn a Consistency Award when you achieve 2,400 total points during the program!

NOTE: AWARDS SUBJECT TO SUBSTITUTION

|         | POINTS NEEDED |                                                         | MONTH 2                                                 | MONTH 3                                                        |
|---------|---------------|---------------------------------------------------------|---------------------------------------------------------|----------------------------------------------------------------|
| LEVEL 1 | 100           | Lapel Pin                                               | Money Bag and Set of Six Pens                           | Cross-body Bag                                                 |
| LEVEL 2 | 400           | Scarf or Tie & Pocket Square                            | Tupperware                                              | Laptop Bag                                                     |
| LEVEL 3 | 800           | Chef Series II 3.2-Qt./3 L<br>Sauteuse with Glass Cover | Chef Series II 5-Qt./4.8 L<br>Sauteuse with Glass Cover | Chef Series II 6.2-Qt./5.8 L<br>Casserole Pan with Glass Cover |