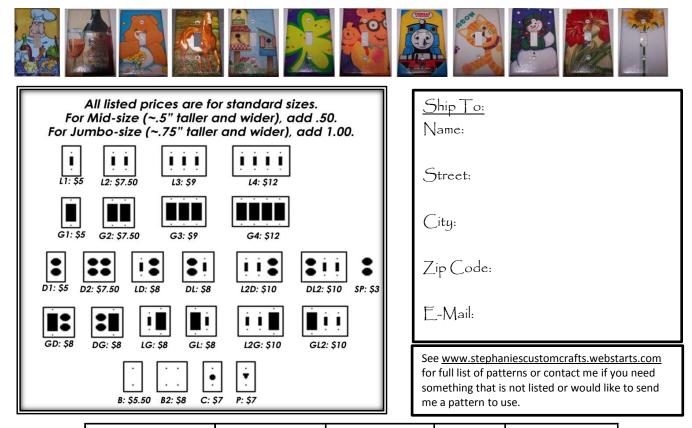

## Stephanie's Custom Crafts Order Form



|           | Pattern                                                            | Type<br>(from menu above) | Price<br>(from menu above) |      | Quantity |      | Total<br>(Price X Quantity) |       |
|-----------|--------------------------------------------------------------------|---------------------------|----------------------------|------|----------|------|-----------------------------|-------|
| (example) | K1 -101 Dalmations                                                 | L1 Míd-Síze               | \$                         | 5.50 |          | 2    | \$                          | 11.00 |
|           |                                                                    |                           | \$                         | ~    |          |      | \$