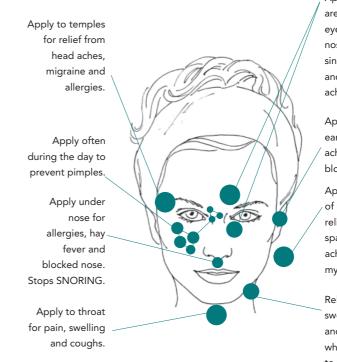

The formulation contains wintergreen, eucalyptus, peppermint oil, camphor and menthol.

Roll content on temples, back of neck, under nose or anywhere skin, body and mind could benefit.

Apply to sinus areas above eyes and along nose to relieve sinus problems and head aches.

Apply around ears when aching or blocked.

Apply to back of neck for relief of muscle spasms, head aches and fibro myalgia.

Relief from swollen glands and sore throat when applied to neck glands.

38