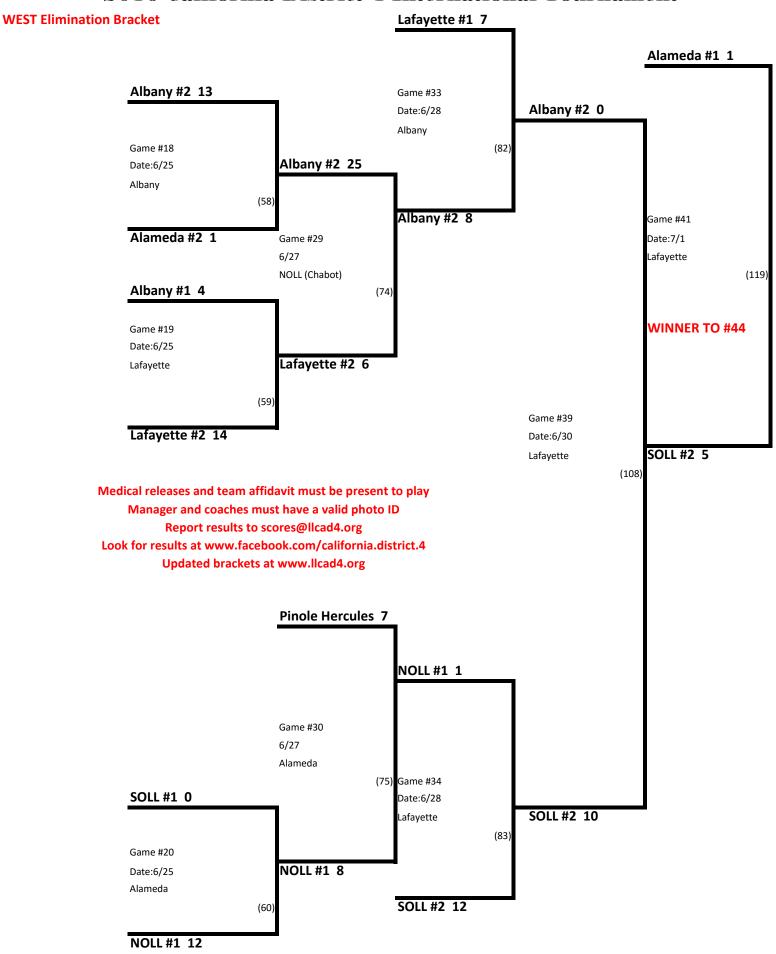

#### 2016 California District 4 International Tournament **West Championship Bracket** Albany #2 7 Little League Baseball 9-10 Game #9 SOLL #2 8 Weekday Games Start at 5:30 P.M. Date:6/23 Saturday Games Start at 11:00 AM unless otherwise noted Albany Loser to A Umpire game number in parenthesis (35)**SOLL #2 8** Game #25 Alameda #1 3 Date:6/27 Albany Albany #1 0 Loser to I (70)Game #10 Alameda #1 10 Date:6/23 Alameda #1 15 Alameda Game #1 Loser to C Date:6/21 (36)Alameda #1 7 Alameda Loser to E (12)**SOLL #1 3** Game #37 Date:6/29 **NOLL #2 23** Lafayette NOLL #2 **WINNER TO #43** Game #2 Loser to J **NOLL #2 23** (95) Date:6/21 NOLL (Chabot) Loser to B (13)Alameda #2 2 Game #11 NOLL #2 3 Date:6/23 NOLL (Chabot) Loser to G (37) Pinole Hercules 3 Game #26 Date:6/27 NOLL #2 7 Lafayette Loser to H Lafayette #1 13 (71)Game #12 Lafayette #1 1 Date:6/23 Lafayette #2 6 Lafayette Game #3 Medical releases and team affidavit must be present to play Loser to F Date:6/21 (38)Manager and coaches must have a valid photo ID

Report results to scores@llcad4.org
Look for results at www.facebook.com/california.district.4

Updated brackets at www.llcad4.org

NOLL #1 2

(14)

Lafayette

Loser to D

**NOLL #1 15** 