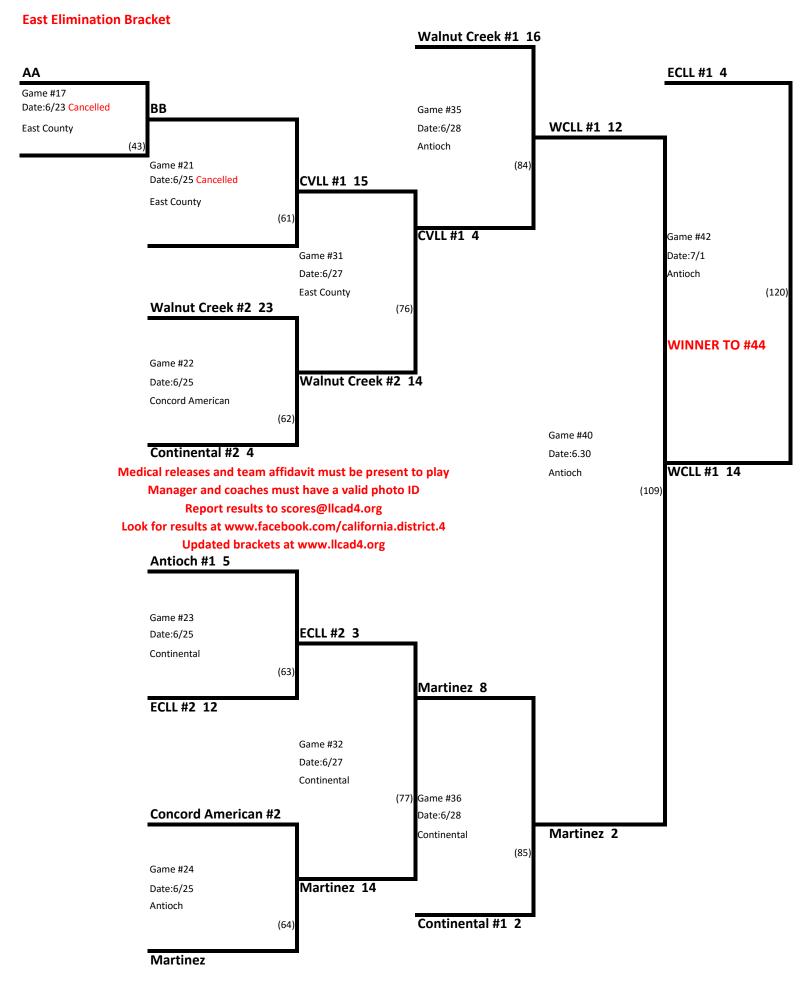

#### 2016 California District 4 International Tournament **West Championship Bracket** Albany #2 7 Little League Baseball 9-10 Game #9 SOLL #2 8 Weekday Games Start at 5:30 P.M. Date:6/23 Saturday Games Start at 11:00 AM unless otherwise noted Albany Loser to A Umpire game number in parenthesis (35)**SOLL #2 8** Game #25 Alameda #1 3 Date:6/27 Albany Albany #1 0 Loser to I (70)Game #10 Alameda #1 10 Date:6/23 Alameda #1 15 Alameda Game #1 Loser to C Date:6/21 (36)Alameda #1 7 Alameda Loser to E (12)**SOLL #1 3** Game #37 Date:6/29 **NOLL #2 23** Lafayette NOLL #2 **WINNER TO #43** Game #2 Loser to J **NOLL #2 23** (95) Date:6/21 NOLL (Chabot) Loser to B (13)Alameda #2 2 Game #11 NOLL #2 3 Date:6/23 NOLL (Chabot) Loser to G (37) Pinole Hercules 3 Game #26 Date:6/27 NOLL #2 7 Lafayette Loser to H Lafayette #1 13 (71)Game #12 Lafayette #1 1 Date:6/23 Lafayette #2 6 Lafayette Game #3 Medical releases and team affidavit must be present to play Loser to F Date:6/21 (38)Manager and coaches must have a valid photo ID

Report results to scores@llcad4.org
Look for results at www.facebook.com/california.district.4

Updated brackets at www.llcad4.org

NOLL #1 2

(14)

Lafayette

Loser to D

**NOLL #1 15** 