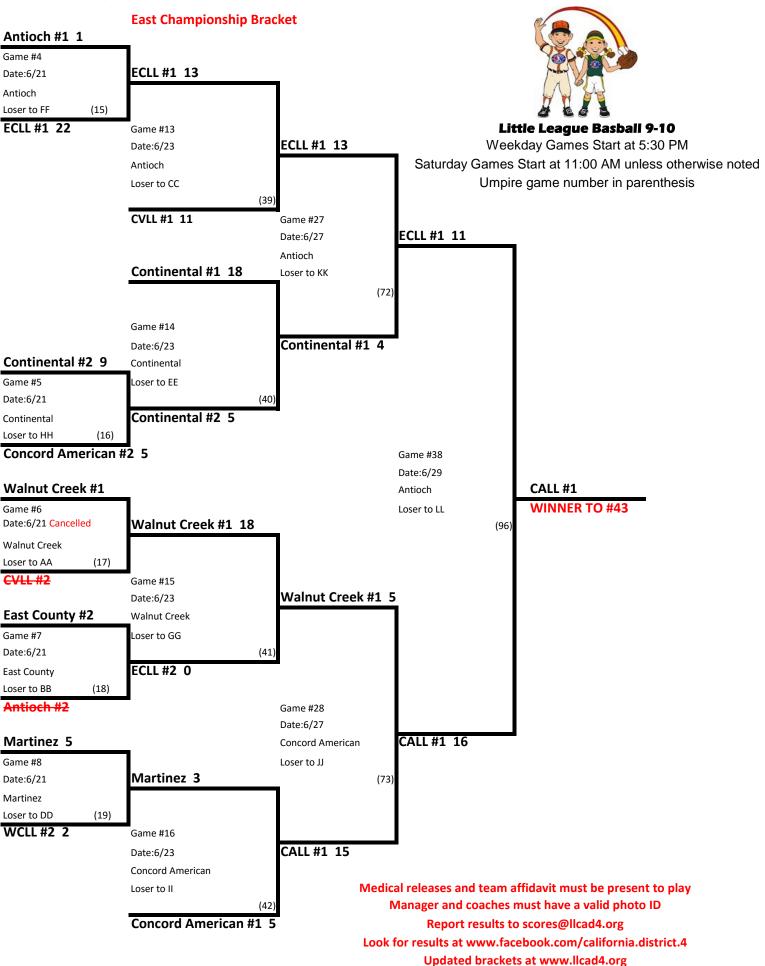

#### 2016 California District 4 International Tournament **West Championship Bracket** Albany #2 7 Little League Baseball 9-10 Game #9 SOLL #2 8 Weekday Games Start at 5:30 P.M. Date:6/23 Saturday Games Start at 11:00 AM unless otherwise noted Albany Loser to A Umpire game number in parenthesis (35)**SOLL #2 8** Game #25 Alameda #1 3 Date:6/27 Albany Albany #1 0 Loser to I (70)Game #10 Alameda #1 10 Date:6/23 Alameda #1 15 Alameda Game #1 Loser to C Date:6/21 (36)Alameda #1 7 Alameda Loser to E (12)**SOLL #1 3** Game #37 Date:6/29 **NOLL #2 23** Lafayette NOLL #2 **WINNER TO #43** Game #2 Loser to J **NOLL #2 23** (95) Date:6/21 NOLL (Chabot) Loser to B (13)Alameda #2 2 Game #11 NOLL #2 3 Date:6/23 NOLL (Chabot) Loser to G (37) Pinole Hercules 3 Game #26 Date:6/27 NOLL #2 7 Lafayette Loser to H Lafayette #1 13 (71)Game #12 Lafayette #1 1 Date:6/23 Lafayette #2 6 Lafayette Game #3 Medical releases and team affidavit must be present to play Loser to F Date:6/21 (38)Manager and coaches must have a valid photo ID

Report results to scores@llcad4.org
Look for results at www.facebook.com/california.district.4

Updated brackets at www.llcad4.org

NOLL #1 2

(14)

Lafayette

Loser to D

**NOLL #1 15** 