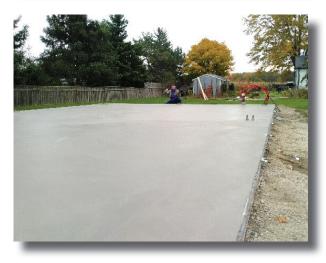

Our ECONO-SLAB<sup>TM</sup> FOUNDATION SYSTEM has brought innovation to the concrete foundation market with this patented system. ECONO-SLAB<sup>TM</sup> offers building owners and contractors a premium quality product that reduces overall foundation costs by up to 50% compared to conventional foundations. Foundation installation time is dramatically cut, slab reinforcement is increased while providing a more economical solution allowing contractors to complete projects more efficiently and economically.

Typically, industrial and commercial floor slabs are ignored when it comes to slab insulation. With our ECONO-SLAB<sup>TM</sup> FOUNDATION SYSTEM every slab is insulated with 64mm of high density polystyrene insulation. This underlay increases the energy efficiency and comfort level of the complete building envelope. If required, the ECONO-SLAB<sup>TM</sup> FOUNDATION SYSTEM pairs ideally with in-floor radiant heating, giving evenly distributed heating throughout the entire floor area and provides, an environmentally sound, comfortable working environment for your new building.