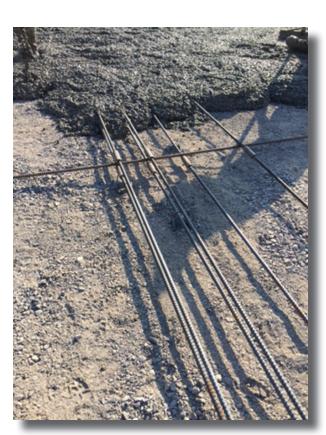

## ADVANTAGES OF THE ECONO-SLAB™ FOUNDATION SYSTEM:

- Pre-Engineered bolt together kits for simple installation
- Complete set of stamped engineered permit/installation drawings
- Installation Manual for DIY projects
- Installation 75% faster than conventional frost wall foundations
- Cost savings of up to 50% (or more) when compared to conventional frost wall foundations
- All hardware, fasteners, closures, bolts, re-bar included in the kits
- Conforms to local and national building code requirements
- Conforms to CSA standard practices for concrete construction