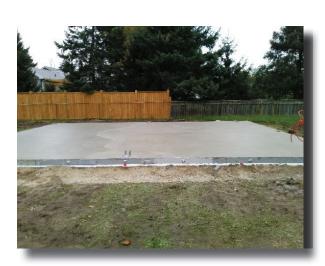

Our ECONO-SLAB<sup>TM</sup> FOUNDATION SYSTEM has brought innovation to the concrete foundation market with this patented system. ECONO-SLAB<sup>TM</sup> offers building owners and contractors a premium quality product that reduces overall foundation costs by up to 50% compared to conventional foundations. Foundation installation time is dramatically cut, slab reinforcement is increased while providing a more economical solution allowing contractors to complete projects more efficiently and economically.

Typically, industrial and commercial floor slabs are ignored when it comes to slab insulation. With our ECONO-SLAB<sup>TM</sup> FOUNDATION SYSTEM every slab is insulated with 64mm of high density polystyrene insulation. This underlay increases the energy efficiency and comfort level of the complete building envelope. If required, the ECONO-SLAB<sup>TM</sup> FOUNDATION SYSTEM pairs ideally with in-floor radiant heating, giving evenly distributed heating throughout the entire floor area and provides, an environmentally sound, comfortable working environment for your new building.