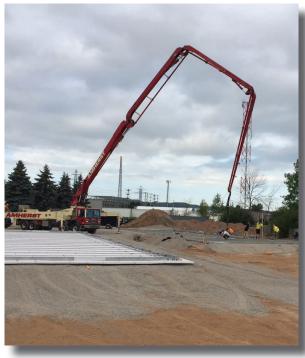

Our ECONO-SLAB<sup>TM</sup> FOUNDATION SYSTEM has brought innovation to the concrete foundation market with this patented system. ECONO-SLAB<sup>TM</sup> offers building owners and contractors a premium quality product that reduces overall foundation costs by up to 50% compared to conventional foundations. Foundation installation time is dramatically cut, slab reinforcement is increased while providing a more economical solution allowing contractors to complete projects more efficiently and economically.

Our pre-engineered ECONO-SLAB<sup>TM</sup> FOUNDATION SYSTEM kits are precision manufactured under the highest quality standards for ease of installation. Dimensionally perfect components ensure easier, faster construction and save labour, time and money. Contact one of our ECONO-SLAB<sup>TM</sup> FOUNDATION SYSTEM professionals for your next building project.