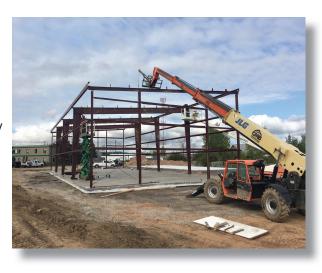

Our ECONO-SLAB<sup>TM</sup> FOUNDATION SYSTEM has brought innovation to the concrete foundation market with this patented system. ECONO-SLAB<sup>TM</sup> offers building owners and contractors a premium quality product that reduces overall foundation costs by up to 50% compared to conventional foundations. Foundation installation time is dramatically cut, slab reinforcement is increased while providing a more economical solution allowing contractors to complete projects more efficiently and economically.

Our pre-engineered ECONO-SLAB<sup>TM</sup> FOUNDATION SYSTEM kits are precision manufactured under the highest quality standards for ease of installation. Dimensionally perfect components ensure easier, faster construction and save labour, time and money. Contact one of our ECONO-SLAB<sup>TM</sup> FOUNDATION SYSTEM professionals for your next building project.