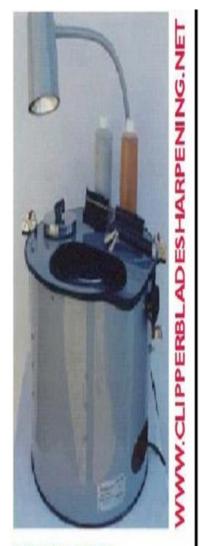

# **Sharpening for Groomers since 1996!**

Do you know anything about the equipment that your current *Clipper Blade Sharpener* is using to sharpen your expensive clipper blades?

We use top of the line aluminum alloy honing disk. Our disk has a 3.5" outer honing band that gives a consistent hone to your blades. *Your clipper blades must also be hollow ground.* Most sharpeners eyeball your blades to see if they are sharp. *We use a hollow ground test plate* to make sure your blades are sharpened with the proper hollow ground.