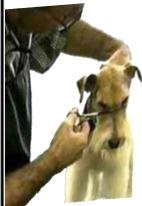

# We also sharpen your ceramic cutters

All blades are sharpened and returned in 1 business day. It may take 2 days if you are sending over 20 blades. If sending clippers with order, I return in 1 - 3 business days. It depends if parts need to be ordered or not.