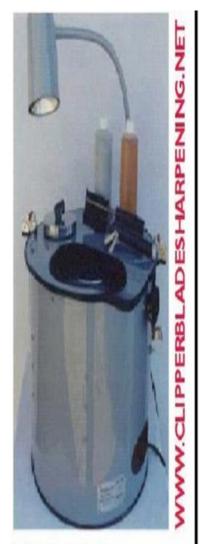

# **Sharpening for Groomers since 1996!**

Do you know anything about the equipment that your current *Clipper Blade Sharpener* is using to sharpen your expensive clipper blades?

We use top of the line aluminum alloy honing disk. Our disk has a 3.5" outer honing band that gives a consistent hone to your blades. *Your clipper blades must also be hollow ground.* Most sharpeners eyeball your blades to see if they are sharp. *We use a hollow ground test plate* to make sure your blades are sharpened with the proper hollow ground.