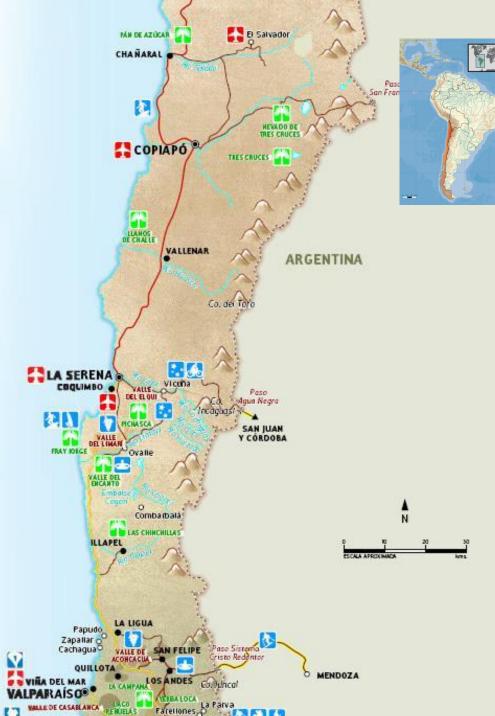

#### **Location:**

- \* South-west South America
- \* Pacific coast
- \* Borders: Argentina, Peru, Bolivia

#### **Impressive Nature:**

- \* The thinnest (Mountain & Coast)
- \* The longest (Desert & Antarctica)
- \* One of the Most Extreme
- \* One of the Most Diverse
- \* Breathtaking Landscapes!