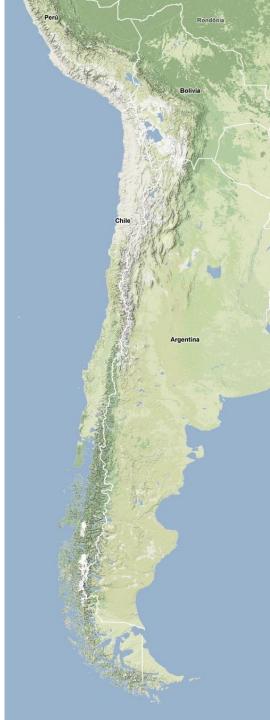

# CHILE Diverse & Extreme Country

#### **Location:**

- \* South-west South America
- \* Pacific coast
- \* Borders: Argentina, Peru, Bolivia

#### **Impressive Nature:**

- \* The thinnest (Mountain & Coast)
- \* The longest (Desert & Antarctica)
- \* One of the Most Extreme
- \* One of the Most Diverse
- \* Breathtaking Landscapes!