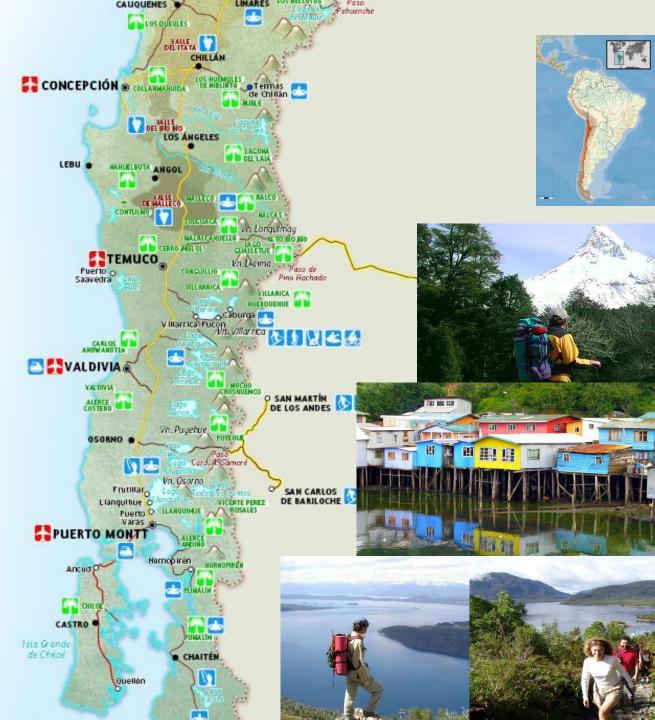

# \* Lake District

Frutiliaro Lianquihue o

PUERTO MONTT

SAN CARLOS DE BARILOCHE

VICENTE PEREZ