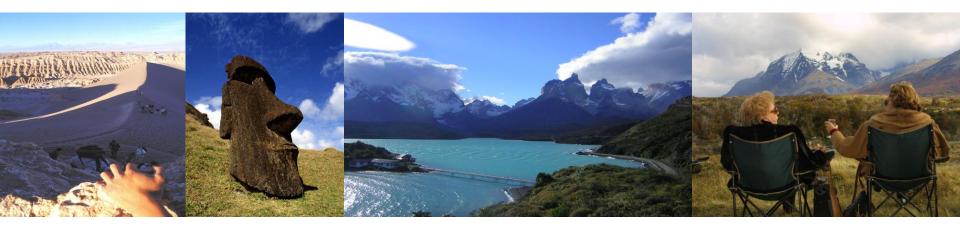

# CHILE Diverse & Extreme Country

#### **Location:**

- \* South-west South America
- \* Pacific coast
- \* Borders: Argentina, Peru, Bolivia

#### **Impressive Nature:**

- \* The thinnest (Mountain & Coast)
- \* The longest (Desert & Antarctica)
- \* One of the Most Extreme
- \* One of the Most Diverse
- \* Breathtaking Landscapes!