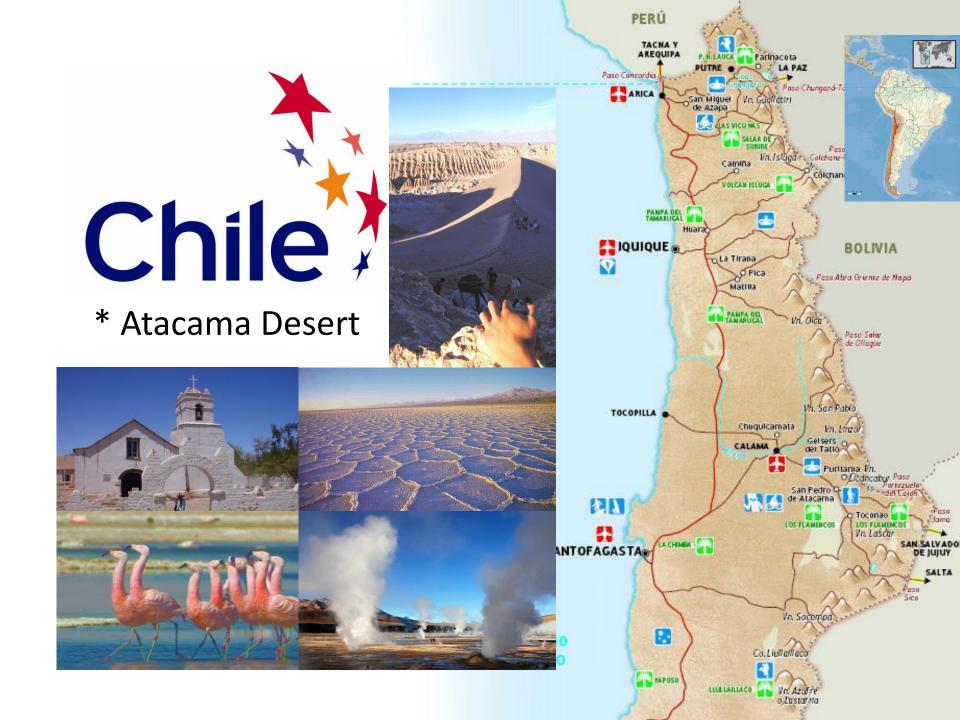

#### **Impressive Nature:**

- \* The thinnest (Mountain & Coast)
- \* The longest (Desert & Antarctica)
- \* One of the Most Extreme
- \* One of the Most Diverse
- \* Breathtaking Landscapes!

### **Place**

- \* Desert
- \* Easter Island
- \* Central Valleys
- \* Lake District
- \* Patagonia
- \* Antarctica
- \* And a lot more